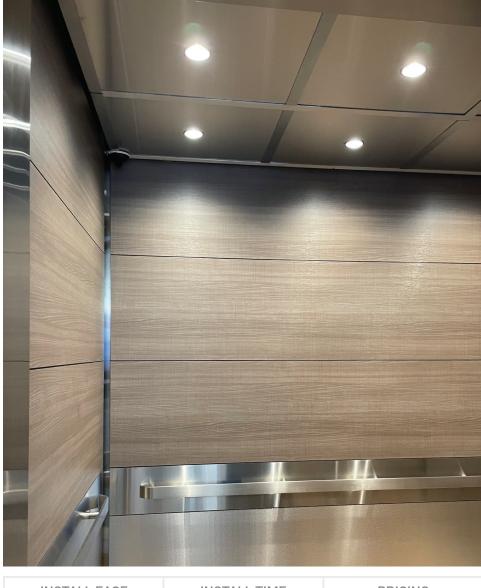

### Cypress

INSTALL EASEINSTALL TIMEPRICINGImage: Comparison of the second second

The Cypress cab offers a striking visual appeal, enhancing the depth and elegance of any cab interior. It effortlessly combines various materials and customizable features to maximize both functionality and design.