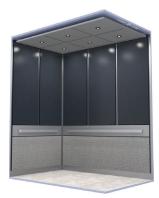

#### SANTO DOMINGO

A top seller, the Santo Domingo, is the perfect blend of sophistication with modern style. With it's linear panel pattern, this cab has a very spacious feel with its clean lines.

#### HAVANA

The Havana cab is in a league of its own with it's simple and striking linear pattern. With a variety of materials and accessories to choose from, this cab uplifts any cab interior.

The customers love the cab interiors, and the mechanics told us they loved the ease of the horizontal panel installation!