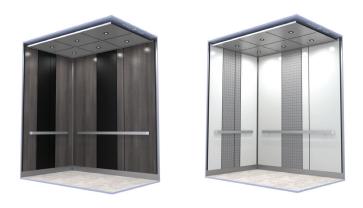

### Horizontal Systems

Our most extensive line of panel systems, the Horizontal Systems, offers a wide range of styles to elongate any cab interior space. By combining diverse materials, colors, and accessories to create custom designs, each panel configuration enhances the versatility and appeal of the cab. Our horizontal panel systems seamlessly blend form and function, catering to a wide range of cab design requirements, whether for utility or aesthetic purposes.

CYPRESS

Horizontal Panel Systems