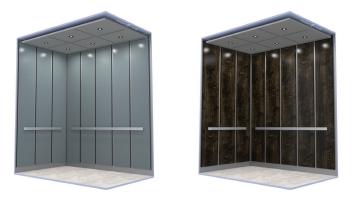

### Panel Configurations

Our interior cab systems come in three distinct applications: vertical, horizontal, hybrid. Vertical systems maximize height and are ideal for buildings with high ceilings, while horizontal systems emphasize width and create a spacious feel in tighter spaces. Hybrid systems blend the advantages of both, providing flexibility for unique architectural needs. We offer a wide variety of options to fit any space, size, and style, ensuring that every installation meets the specific aesthetic and functional requirements you have.

### Horizontal Systems

Our most extensive line of panel systems, the Horizontal Systems, offers a wide range of styles to elongate any cab interior space. By combining diverse materials, colors, and accessories to create custom designs, each panel configuration enhances the versatility and appeal of the cab. Our horizontal panel systems seamlessly blend form and function, catering to a wide range of cab design requirements, whether for utility or aesthetic purposes.