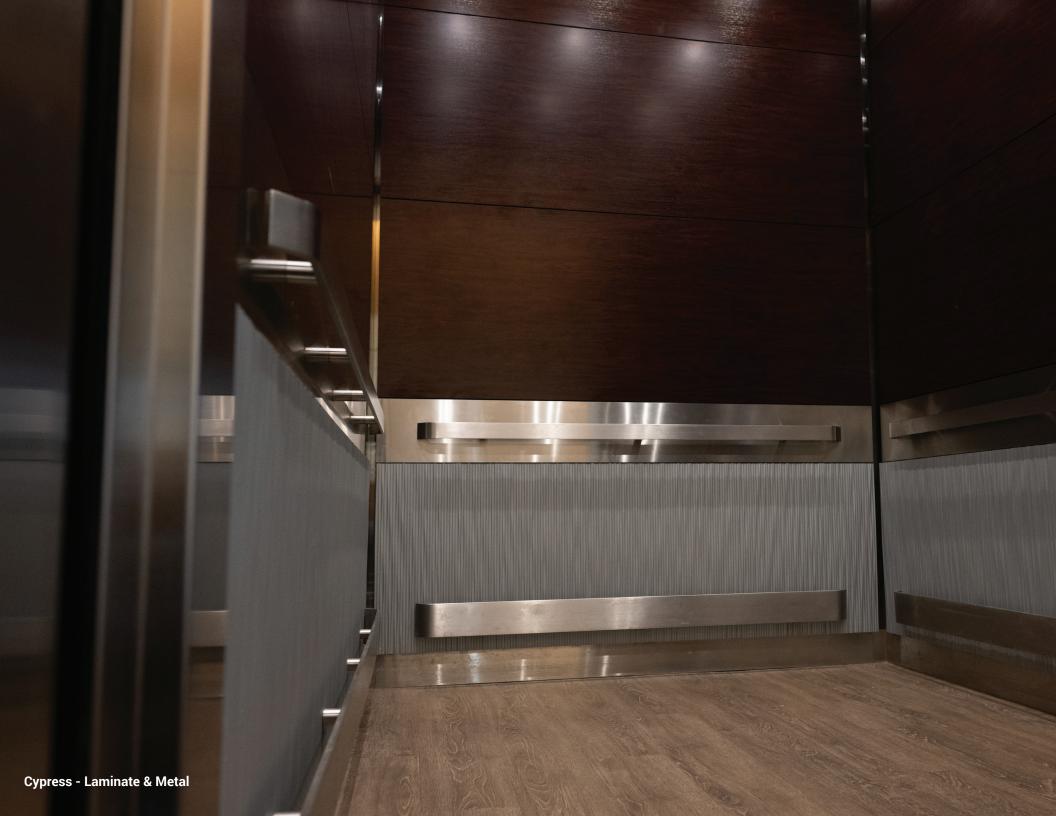

CYPRESS

Horizontal Panel Systems

### Cypress

INSTALL EASEINSTALL TIMEPRICINGImage: Comparison of the second second

The Cypress cab offers a striking visual appeal, enhancing the depth and elegance of any cab interior. It effortlessly combines various materials and customizable features to maximize both functionality and design.