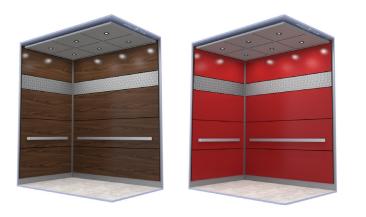

### Hybrid Systems

Hybrid panel systems, combining both vertical and horizontal configurations, are designed for optimal aesthetic interest, giving the illusion of taller heights and lengthened widths. This dynamic and functional approach offers an endless opportunity of custom-looking configurations by the multitude of material, color, and accessory options available to choose from. The sky is the limit with Hybrid Systems, the best of both worlds.

### Kingston

With a strong vertical focus, the Kingston is a show stopper with it's professional and dynamic look and feel. This cab is specifically advantageous in smaller spaces where the perception of height is created.

This model is one of our most sought after designs with it's integrated shadow lines, standard handrail panel, and clean vertical panels. It's the perfect blend of versatility and form, enhancing any and all elevator interior spaces.