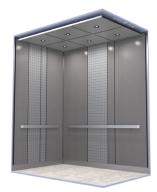

### Panel Configurations

Our interior cab systems come in three distinct applications: vertical, horizontal, hybrid. Vertical systems maximize height and are ideal for buildings with high ceilings, while horizontal systems emphasize width and create a spacious feel in tighter spaces. Hybrid systems blend the advantages of both, providing flexibility for unique architectural needs. We offer a wide variety of options to fit any space, size, and style, ensuring that every installation meets the specific aesthetic and functional requirements you have.

### Vertical Systems

Vertical panel systems are designed to elevate the aesthetic and functionality of cab interiors by creating an illusion of heightened space. Our innovative approach integrates a variety of materials, colors, and accessories to achieve a custom look, improving the overall attractiveness and flexibility of the panel design. Whether for practical functionality or visual improvement, our vertical panel systems offer a seamless blend of form and function tailored to meet diverse cab design needs.