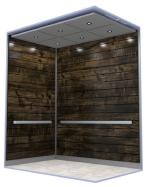

#### SANTO DOMINGO

A top seller, the Santo Domingo, is the perfect blend of sophistication with modern style. With it's linear panel pattern, this cab has a very spacious feel with its clean lines.

#### HAVANA

The Havana cab is in a league of its own with it's simple and striking linear pattern. With a variety of materials and accessories to choose from, this cab uplifts any cab interior.

The customers love the cab interiors, and the mechanics told us they loved the ease of the horizontal panel installation!