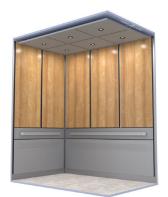

### Trinidad

Trinidad cabs are renowned for their sleek, modern lines that effortlessly enhance any space. This aesthetic is particularly advantageous for shorter cabs, as it greatly amplifies the perception of vertical space, creating a more spacious and inviting environment. The Trinidad System comes in a variety of

colors and materials, with various custom solution add-ons as well. As our latest model to join the vertical fleet, it stands out as timeless in design and simple to install.

We were extremely pleased with the finish product and most importantly, the field team enjoyed installing the cab efficiently and our customer was very happy! We will definitely look forward to using you guys again in the future.