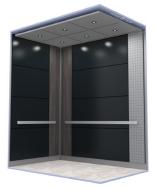

### Horizontal Systems

Our most extensive line of panel systems, the Horizontal Systems, offers a wide range of styles to elongate any cab interior space. By combining diverse materials, colors, and accessories to create custom designs, each panel configuration enhances the versatility and appeal of the cab. Our horizontal panel systems seamlessly blend form and function, catering to a wide range of cab design requirements, whether for utility or aesthetic purposes.

### Cypress

INSTALL EASEINSTALL TIMEPRICINGImage: Comparison of the second second

The Cypress cab offers a striking visual appeal, enhancing the depth and elegance of any cab interior. It effortlessly combines various materials and customizable features to maximize both functionality and design.