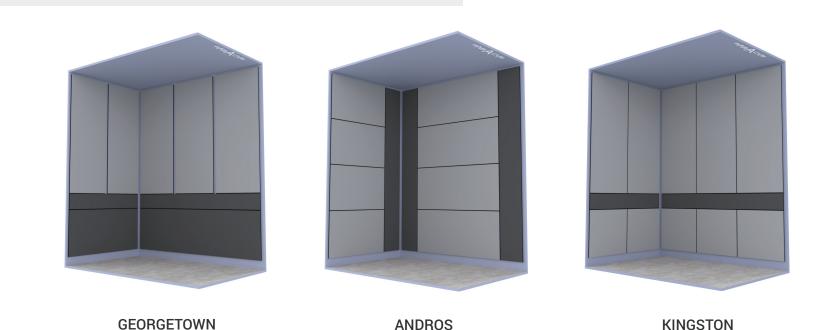

### Georgetown

Our Georgetown model is the go-to solution for high-traffic spaces, where stainless steal lower panels are recommended to combat everyday wear and tear. Alongside practicality, the vertical panels add style, sophistication, and polish.

### Andros

The Andros features a sleek combination of clean vertical and horizontal lines, offering a modern and updated aesthetic. As one of our most popular styles, this striking cab is designed to impress with its wide range of customizable options.

### Kingston

With a strong vertical focus, the Kingston is a show stopper with it's professional and dynamic look and feel. This cab is specifically advantageous in smaller spaces where the perception of height is created.

This model is one of our most sought after designs with it's integrated shadow lines, standard handrail panel, and clean vertical panels. It's the perfect blend of versatility and form, enhancing any and all elevator interior spaces.