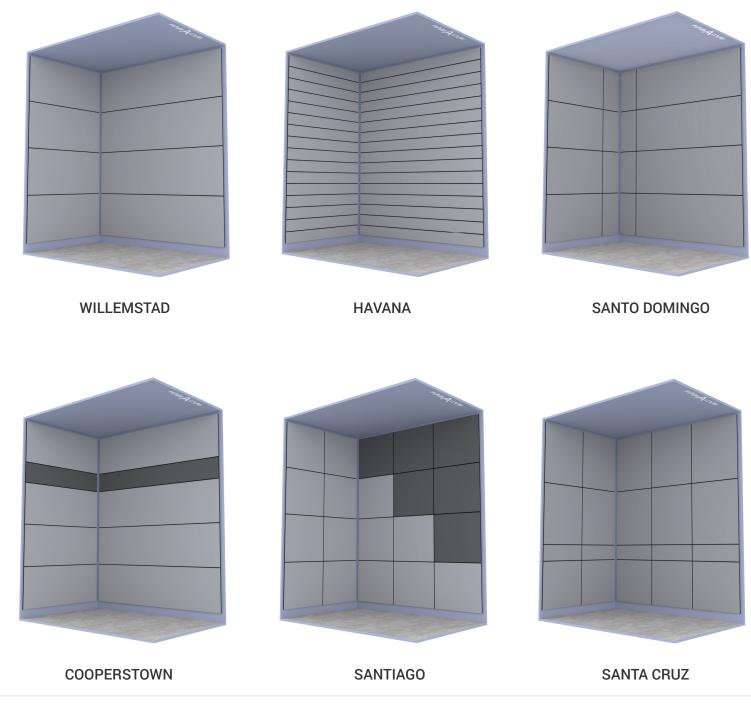

### Willemstad, Santiago, Santo Cruz

#### WILLEMSTAD

Modern with clean lines, the Willemstad cab features an engaging visual dynamic that enhances the elegance and intrigue of any cab interior. By offering a variety of materials and custom options, it maximizes both functionality and design.

#### SANTIAGO

Contemporary and sleek, the Santiago cab presents a captivating visual appeal that elevates the interest of any cab interior. With a range of materials and customization options available, it optimizes both practicality and aesthetics.

#### SANTA CRUZ

The Santa Cruz cab showcases a balanced visual aesthetic, adding depth and sophistication to any cab interior. It seamlessly integrates a variety of materials and customizable elements, optimizing both functionality and style.

### Bridgetown, La Vega, Cooperstown

#### BRIDGETOWN

The Bridgetown cab presents an intriguing visual dynamic that enriches the sophistication and appeal of any cab interior. By skillfully blending a variety of materials and offering numerous customizable options, it enhances both design and function.

#### LA VEGA

The La Vega cab elevates any cab space by it's modern esthetic that includes space hightening metal corner accents. Elongate your cab and create a timeless space with various stylized accessories and materials options.

#### COOPERSTOWN

Clean and contemporary, the Cooperstown cab captures the long lines with an added metal band across the top. With an intriguing top metal accent, this cab enhances the ride experience in any type of building.

### Santo Domingo, Havana

#### SANTO DOMINGO

A top seller, the Santo Domingo, is the perfect blend of sophistication with modern style. With it's linear panel pattern, this cab has a very spacious feel with its clean lines.

#### HAVANA

The Havana cab is in a league of its own with it's simple and striking linear pattern. With a variety of materials and accessories to choose from, this cab uplifts any cab interior.

The customers love the cab interiors, and the mechanics told us they loved the ease of the horizontal panel installation!