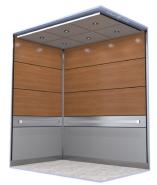

### Horizontal Systems

Our most extensive line of panel systems, the Horizontal Systems, offers a wide range of styles to elongate any cab interior space. By combining diverse materials, colors, and accessories to create custom designs, each panel configuration enhances the versatility and appeal of the cab. Our horizontal panel systems seamlessly blend form and function, catering to a wide range of cab design requirements, whether for utility or aesthetic purposes.

### Cypress

INSTALL EASEINSTALL TIMEPRICINGImage: Comparison of the second second

The Cypress cab offers a striking visual appeal, enhancing the depth and elegance of any cab interior. It effortlessly combines various materials and customizable features to maximize both functionality and design.