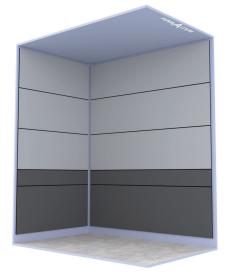

#### COOPERSTOWN

Clean and contemporary, the Cooperstown cab captures the long lines with an added metal band across the top. With an intriguing top metal accent, this cab enhances the ride experience in any type of building.