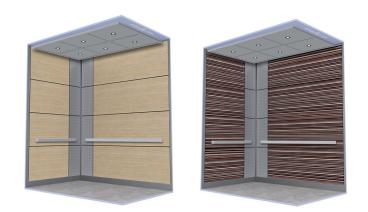

### Hybrid Systems

Hybrid panel systems, combining both vertical and horizontal configurations, are designed for optimal aesthetic interest, giving the illusion of taller heights and lengthened widths. This dynamic and functional approach offers an endless opportunity of custom-looking configurations by the multitude of material, color, and accessory options available to choose from. The sky is the limit with Hybrid Systems, the best of both worlds.

### Georgetown

Our Georgetown model is the go-to solution for high-traffic spaces, where stainless steal lower panels are recommended to combat everyday wear and tear. Alongside practicality, the vertical panels add style, sophistication, and polish.

### Andros

The Andros features a sleek combination of clean vertical and horizontal lines, offering a modern and updated aesthetic. As one of our most popular styles, this striking cab is designed to impress with its wide range of customizable options.