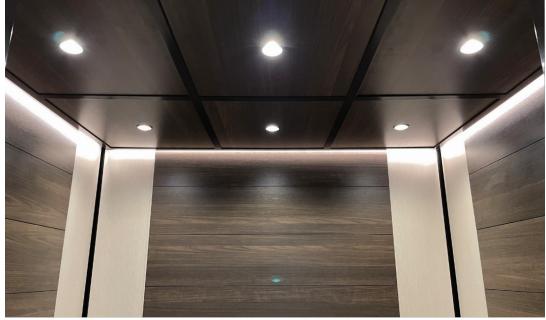

### Island Ceiling Systems

The Island Ceilings are constructed to give the aesthetic of a frameless, floating island look, conveying a superior design appeal. The concealed, aluminum hat channel attaches to an aluminum sheet, giving this ceiling a solid, yet, lightweight foundation. They come standard with Man-D-Tec's premium, low voltage LED down lights, ready to mount.

#### MAN-D-TEC LIGHTING

Since 1987, Man-D-Tec has been leading the industry in elevator lighting. FabACab is proud to offer this premium lighting collection as our standard lighting solution.