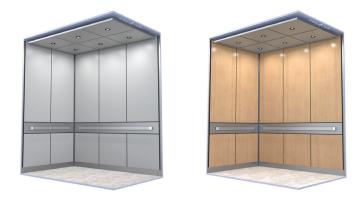

### Panel Configurations

Our interior cab systems come in three distinct applications: vertical, horizontal, hybrid. Vertical systems maximize height and are ideal for buildings with high ceilings, while horizontal systems emphasize width and create a spacious feel in tighter spaces. Hybrid systems blend the advantages of both, providing flexibility for unique architectural needs. We offer a wide variety of options to fit any space, size, and style, ensuring that every installation meets the specific aesthetic and functional requirements you have.