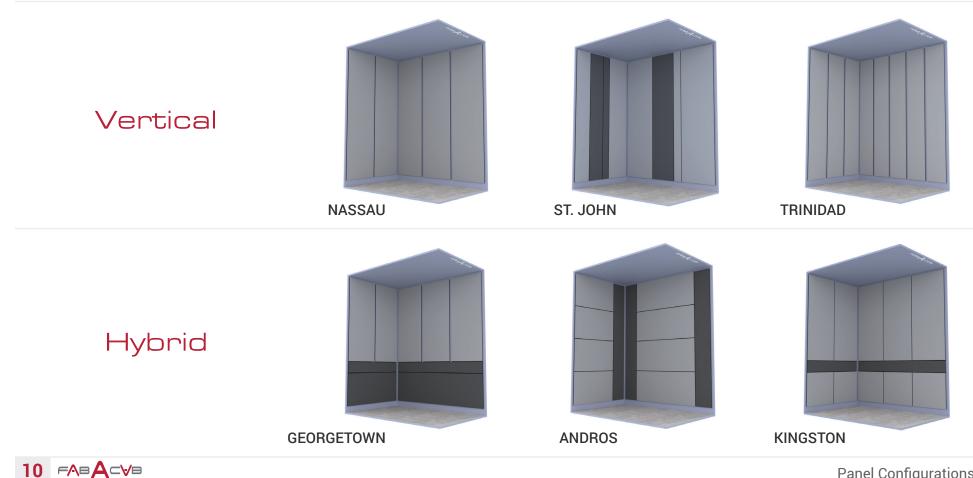

### Panel Configurations

Our interior cab systems come in three distinct applications: vertical, horizontal, hybrid. Vertical systems maximize height and are ideal for buildings with high ceilings, while horizontal systems emphasize width and create a spacious feel in tighter spaces. Hybrid systems blend the advantages of both, providing flexibility for unique architectural needs. We offer a wide variety of options to fit any space, size, and style, ensuring that every installation meets the specific aesthetic and functional requirements you have.

### Vertical Systems

Vertical panel systems are designed to elevate the aesthetic and functionality of cab interiors by creating an illusion of heightened space. Our innovative approach integrates a variety of materials, colors, and accessories to achieve a custom look, improving the overall attractiveness and flexibility of the panel design. Whether for practical functionality or visual improvement, our vertical panel systems offer a seamless blend of form and function tailored to meet diverse cab design needs.

### Nassau

Our Nassau model, the most popular elevator interior, combines elegance and versatility with a variety of color options. It stands out for its superior appearance and affordability, making it the best economical choice for sophisticated spaces.

### St. John

The St. John cab introduces a captivating visual dynamic, adding layers of interest and sophistication to any cab interior. By seamlessly integrating diverse materials and a range of customizable options, it optimizes functionality and design.

### Trinidad

Trinidad cabs are renowned for their sleek, modern lines that effortlessly enhance any space. This aesthetic is particularly advantageous for shorter cabs, as it greatly amplifies the perception of vertical space, creating a more spacious and inviting environment. The Trinidad System comes in a variety of

### Hybrid Systems

Hybrid panel systems, combining both vertical and horizontal configurations, are designed for optimal aesthetic interest, giving the illusion of taller heights and lengthened widths. This dynamic and functional approach offers an endless opportunity of custom-looking configurations by the multitude of material, color, and accessory options available to choose from. The sky is the limit with Hybrid Systems, the best of both worlds.

### Georgetown

Our Georgetown model is the go-to solution for high-traffic spaces, where stainless steal lower panels are recommended to combat everyday wear and tear. Alongside practicality, the vertical panels add style, sophistication, and polish.

### Andros

The Andros features a sleek combination of clean vertical and horizontal lines, offering a modern and updated aesthetic. As one of our most popular styles, this striking cab is designed to impress with its wide range of customizable options.

### Kingston

With a strong vertical focus, the Kingston is a show stopper with it's professional and dynamic look and feel. This cab is specifically advantageous in smaller spaces where the perception of height is created.