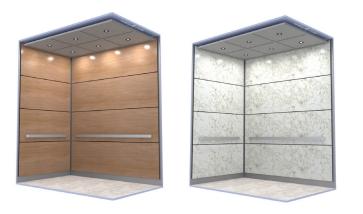

### Panel Configurations

Our interior cab systems come in three distinct applications: vertical, horizontal, hybrid. Vertical systems maximize height and are ideal for buildings with high ceilings, while horizontal systems emphasize width and create a spacious feel in tighter spaces. Hybrid systems blend the advantages of both, providing flexibility for unique architectural needs. We offer a wide variety of options to fit any space, size, and style, ensuring that every installation meets the specific aesthetic and functional requirements you have.

### Vertical Systems

Vertical panel systems are designed to elevate the aesthetic and functionality of cab interiors by creating an illusion of heightened space. Our innovative approach integrates a variety of materials, colors, and accessories to achieve a custom look, improving the overall attractiveness and flexibility of the panel design. Whether for practical functionality or visual improvement, our vertical panel systems offer a seamless blend of form and function tailored to meet diverse cab design needs.

### Horizontal Systems

Our most extensive line of panel systems, the Horizontal Systems, offers a wide range of styles to elongate any cab interior space. By combining diverse materials, colors, and accessories to create custom designs, each panel configuration enhances the versatility and appeal of the cab. Our horizontal panel systems seamlessly blend form and function, catering to a wide range of cab design requirements, whether for utility or aesthetic purposes.