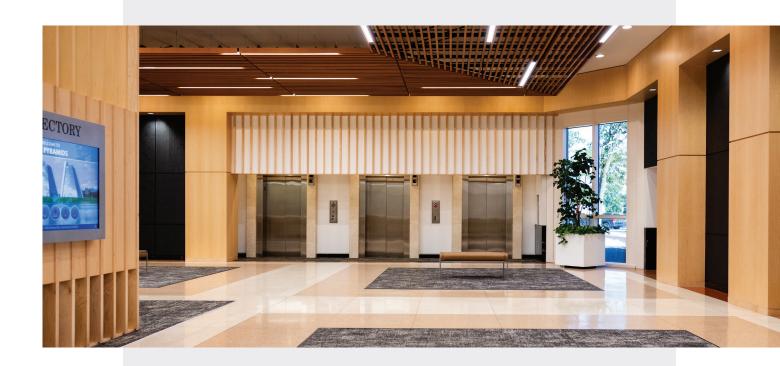

### Panel Configurations

Our interior cab systems come in three distinct applications: vertical, horizontal, hybrid. Vertical systems maximize height and are ideal for buildings with high ceilings, while horizontal systems emphasize width and create a spacious feel in tighter spaces. Hybrid systems blend the advantages of both, providing flexibility for unique architectural needs. We offer a wide variety of options to fit any space, size, and style, ensuring that every installation meets the specific aesthetic and functional requirements you have.