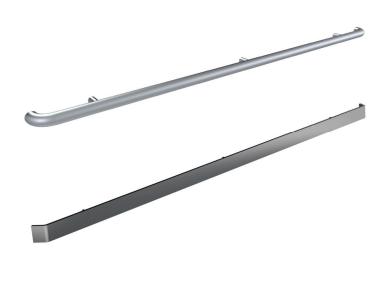

### Railings

Built to last, FabACab's Rail Systems come in a variety of shapes, sizes and finishes specific to your project. Our patented Handrail System is constructed to last the lifetime of the elevator interior and ensures the rail will not come loose. Our pre-installed Handrail System comes on an 8" cladded panel allowing for quicker installation.