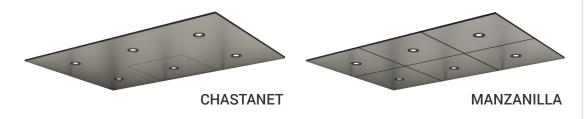

### T-Frame Ceiling Systems

Constructed much like a drop ceiling, the T-frame Ceiling System is an application frequently seen in commercial buildings. The metal frame and grid system with drop-in panels provide a quality look at an economical price. We offer traditional translucent drop-in panels or modern metal drop-in panels to compliment any style.

### Island Ceiling Systems

The Island Ceilings are constructed to give the aesthetic of a frameless, floating island look, conveying a superior design appeal. The concealed, aluminum hat channel attaches to an aluminum sheet, giving this ceiling a solid, yet, lightweight foundation. They come standard with Man-D-Tec's premium, low voltage LED down lights, ready to mount.