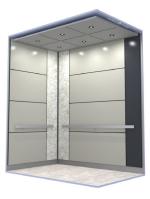

### Vertical Systems

Vertical panel systems are designed to elevate the aesthetic and functionality of cab interiors by creating an illusion of heightened space. Our innovative approach integrates a variety of materials, colors, and accessories to achieve a custom look, improving the overall attractiveness and flexibility of the panel design. Whether for practical functionality or visual improvement, our vertical panel systems offer a seamless blend of form and function tailored to meet diverse cab design needs.

### Nassau

Our Nassau model, the most popular elevator interior, combines elegance and versatility with a variety of color options. It stands out for its superior appearance and affordability, making it the best economical choice for sophisticated spaces.