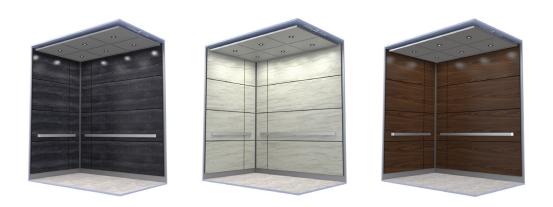

### Panel Configurations

Our interior cab systems come in three distinct applications: vertical, horizontal, hybrid. Vertical systems maximize height and are ideal for buildings with high ceilings, while horizontal systems emphasize width and create a spacious feel in tighter spaces. Hybrid systems blend the advantages of both, providing flexibility for unique architectural needs. We offer a wide variety of options to fit any space, size, and style, ensuring that every installation meets the specific aesthetic and functional requirements you have.

### Panel Surface Material Options