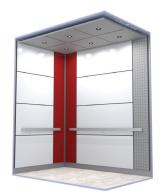

### Hybrid Systems

Hybrid panel systems, combining both vertical and horizontal configurations, are designed for optimal aesthetic interest, giving the illusion of taller heights and lengthened widths. This dynamic and functional approach offers an endless opportunity of custom-looking configurations by the multitude of material, color, and accessory options available to choose from. The sky is the limit with Hybrid Systems, the best of both worlds.

### Georgetown

Our Georgetown model is the go-to solution for high-traffic spaces, where stainless steal lower panels are recommended to combat everyday wear and tear. Alongside practicality, the vertical panels add style, sophistication, and polish.