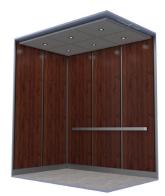

### Trinidad

Trinidad cabs are renowned for their sleek, modern lines that effortlessly enhance any space. This aesthetic is particularly advantageous for shorter cabs, as it greatly amplifies the perception of vertical space, creating a more spacious and inviting environment. The Trinidad System comes in a variety of

colors and materials, with various custom solution add-ons as well. As our latest model to join the vertical fleet, it stands out as timeless in design and simple to install.

We were extremely pleased with the finish product and most importantly, the field team enjoyed installing the cab efficiently and our customer was very happy! We will definitely look forward to using you guys again in the future.