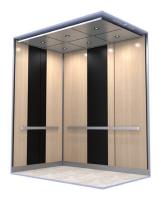

### Nassau

Our Nassau model, the most popular elevator interior, combines elegance and versatility with a variety of color options. It stands out for its superior appearance and affordability, making it the best economical choice for sophisticated spaces.

### St. John

The St. John cab introduces a captivating visual dynamic, adding layers of interest and sophistication to any cab interior. By seamlessly integrating diverse materials and a range of customizable options, it optimizes functionality and design.

### Trinidad

Trinidad cabs are renowned for their sleek, modern lines that effortlessly enhance any space. This aesthetic is particularly advantageous for shorter cabs, as it greatly amplifies the perception of vertical space, creating a more spacious and inviting environment. The Trinidad System comes in a variety of