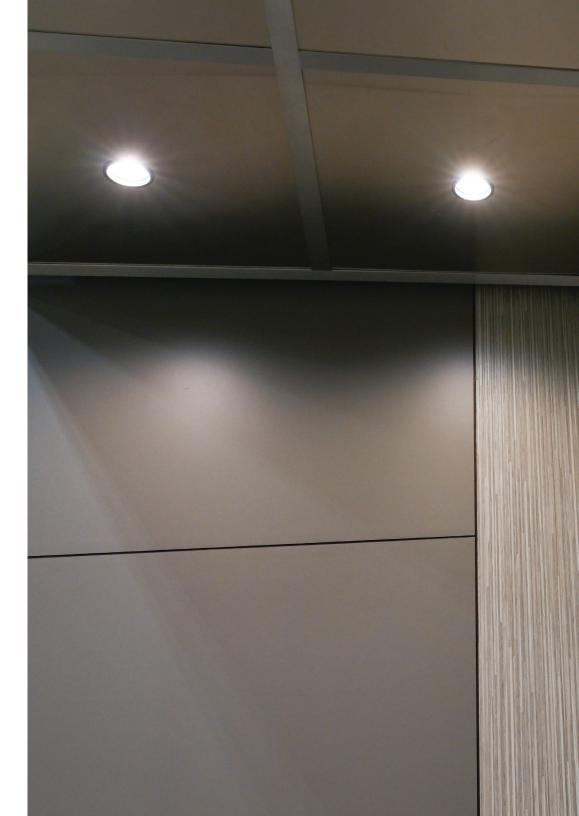

### Island Ceiling Systems

The Island Ceilings are constructed to give the aesthetic of a frameless, floating island look, conveying a superior design appeal. The concealed, aluminum hat channel attaches to an aluminum sheet, giving this ceiling a solid, yet, lightweight foundation. They come standard with Man-D-Tec's premium, low voltage LED down lights, ready to mount.

#### MAN-D-TEC LIGHTING

Since 1987, Man-D-Tec has been leading the industry in elevator lighting. FabACab is proud to offer this premium lighting collection as our standard lighting solution.