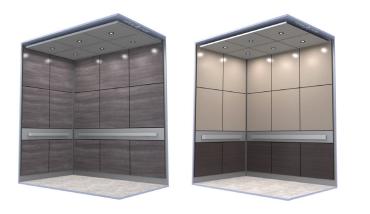

### Horizontal Systems

Our most extensive line of panel systems, the Horizontal Systems, offers a wide range of styles to elongate any cab interior space. By combining diverse materials, colors, and accessories to create custom designs, each panel configuration enhances the versatility and appeal of the cab. Our horizontal panel systems seamlessly blend form and function, catering to a wide range of cab design requirements, whether for utility or aesthetic purposes.

### Cypress

INSTALL EASEINSTALL TIMEPRICINGImage: Comparison of the second second

The Cypress cab offers a striking visual appeal, enhancing the depth and elegance of any cab interior. It effortlessly combines various materials and customizable features to maximize both functionality and design.