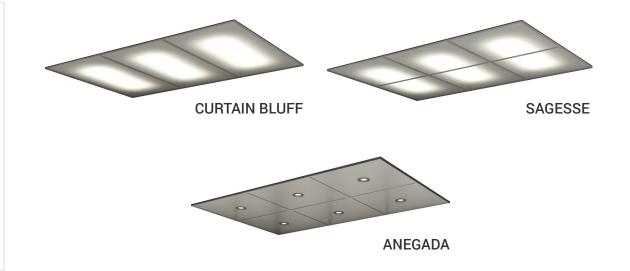

### T-Frame Ceiling Systems

Constructed much like a drop ceiling, the T-frame Ceiling System is an application frequently seen in commercial buildings. The metal frame and grid system with drop-in panels provide a quality look at an economical price. We offer traditional translucent drop-in panels or modern metal drop-in panels to compliment any style.

### Island Ceiling Systems

The Island Ceilings are constructed to give the aesthetic of a frameless, floating island look, conveying a superior design appeal. The concealed, aluminum hat channel attaches to an aluminum sheet, giving this ceiling a solid, yet, lightweight foundation. They come standard with Man-D-Tec's premium, low voltage LED down lights, ready to mount.