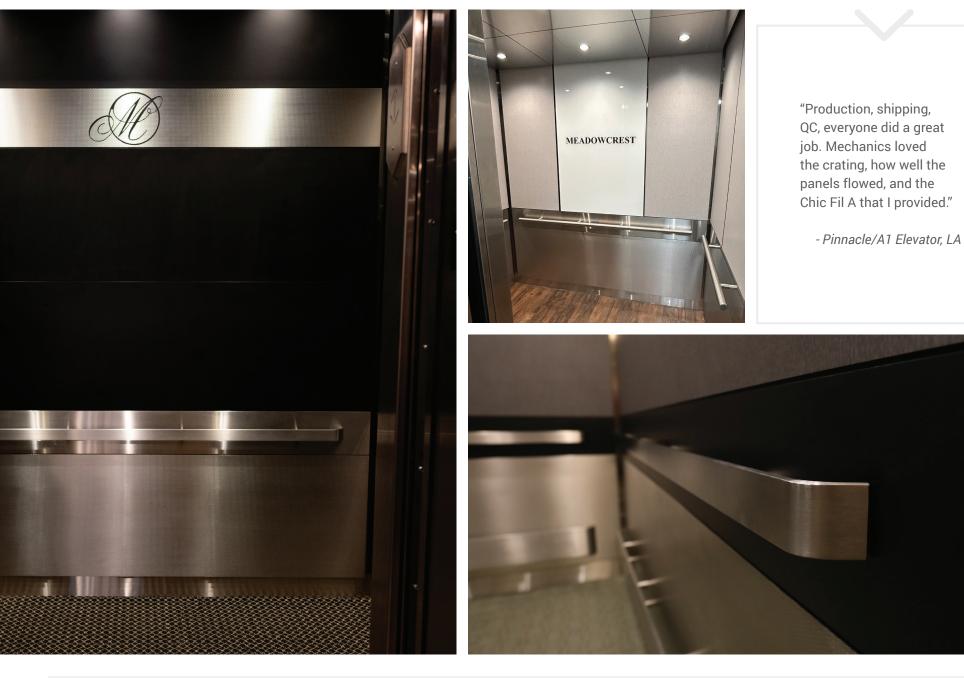

### Railings

Built to last, FabACab's Rail Systems come in a variety of shapes, sizes and finishes specific to your project. Our patented Handrail System is constructed to last the lifetime of the elevator interior and ensures the rail will not come loose. Our pre-installed Handrail System comes on an 8" cladded panel allowing for quicker installation.

#### **CORNER GUARDS**

Corner guards add character to your project while also protecting the corners of your panels.

#### COLOR MATCH EDGE BANDING

Beyond our standard black edge banding, the color match edge banding option allows a cohesive and custom look to flow from panel to panel.