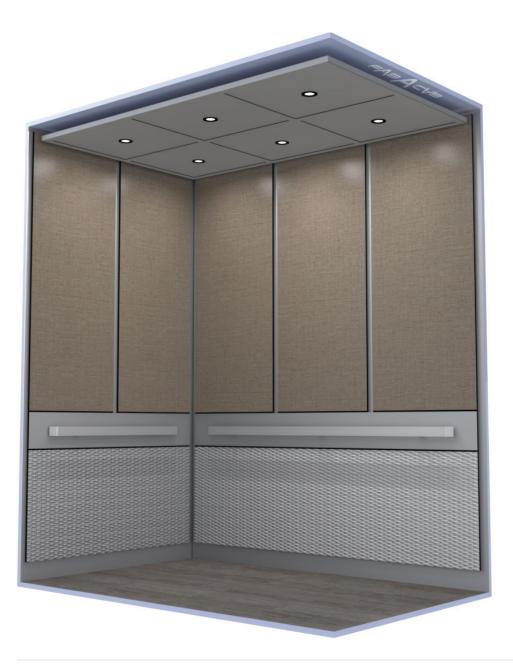

### Panel Configurations

Our interior cab systems come in three distinct applications: vertical, horizontal, hybrid. Vertical systems maximize height and are ideal for buildings with high ceilings, while horizontal systems emphasize width and create a spacious feel in tighter spaces. Hybrid systems blend the advantages of both, providing flexibility for unique architectural needs. We offer a wide variety of options to fit any space, size, and style, ensuring that every installation meets the specific aesthetic and functional requirements you have.

### Vertical Systems

Vertical panel systems are designed to elevate the aesthetic and functionality of cab interiors by creating an illusion of heightened space. Our innovative approach integrates a variety of materials, colors, and accessories to achieve a custom look, improving the overall attractiveness and flexibility of the panel design. Whether for practical functionality or visual improvement, our vertical panel systems offer a seamless blend of form and function tailored to meet diverse cab design needs.