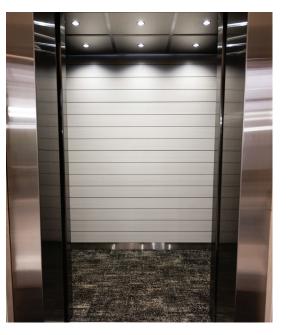

### Panel Configurations

Our interior cab systems come in three distinct applications: vertical, horizontal, hybrid. Vertical systems maximize height and are ideal for buildings with high ceilings, while horizontal systems emphasize width and create a spacious feel in tighter spaces. Hybrid systems blend the advantages of both, providing flexibility for unique architectural needs. We offer a wide variety of options to fit any space, size, and style, ensuring that every installation meets the specific aesthetic and functional requirements you have.

### Vertical Systems

Vertical panel systems are designed to elevate the aesthetic and functionality of cab interiors by creating an illusion of heightened space. Our innovative approach integrates a variety of materials, colors, and accessories to achieve a custom look, improving the overall attractiveness and flexibility of the panel design. Whether for practical functionality or visual improvement, our vertical panel systems offer a seamless blend of form and function tailored to meet diverse cab design needs.