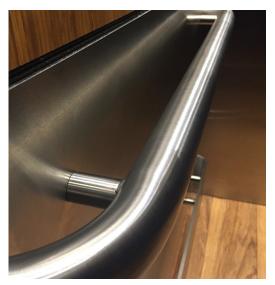

### Railings

Built to last, FabACab's Rail Systems come in a variety of shapes, sizes and finishes specific to your project. Our patented Handrail System is constructed to last the lifetime of the elevator interior and ensures the rail will not come loose. Our pre-installed Handrail System comes on an 8" cladded panel allowing for quicker installation.