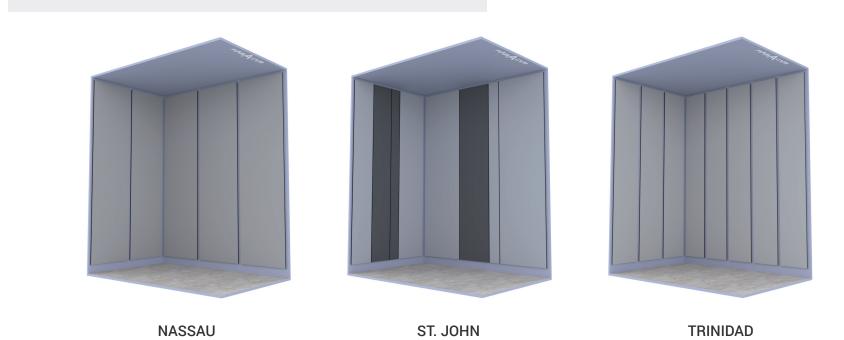

### Vertical Systems

Vertical panel systems are designed to elevate the aesthetic and functionality of cab interiors by creating an illusion of heightened space. Our innovative approach integrates a variety of materials, colors, and accessories to achieve a custom look, improving the overall attractiveness and flexibility of the panel design. Whether for practical functionality or visual improvement, our vertical panel systems offer a seamless blend of form and function tailored to meet diverse cab design needs.

### Nassau

Our Nassau model, the most popular elevator interior, combines elegance and versatility with a variety of color options. It stands out for its superior appearance and affordability, making it the best economical choice for sophisticated spaces.

### St. John

The St. John cab introduces a captivating visual dynamic, adding layers of interest and sophistication to any cab interior. By seamlessly integrating diverse materials and a range of customizable options, it optimizes functionality and design.

### Trinidad

Trinidad cabs are renowned for their sleek, modern lines that effortlessly enhance any space. This aesthetic is particularly advantageous for shorter cabs, as it greatly amplifies the perception of vertical space, creating a more spacious and inviting environment. The Trinidad System comes in a variety of

colors and materials, with various custom solution add-ons as well. As our latest model to join the vertical fleet, it stands out as timeless in design and simple to install.

We were extremely pleased with the finish product and most importantly, the field team enjoyed installing the cab efficiently and our customer was very happy! We will definitely look forward to using you guys again in the future.