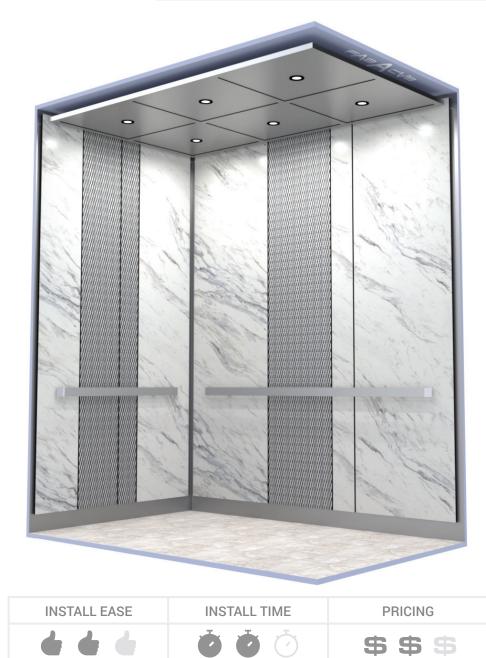

### Cypress

INSTALL EASEINSTALL TIMEPRICINGImage: Comparison of the second second

The Cypress cab offers a striking visual appeal, enhancing the depth and elegance of any cab interior. It effortlessly combines various materials and customizable features to maximize both functionality and design.