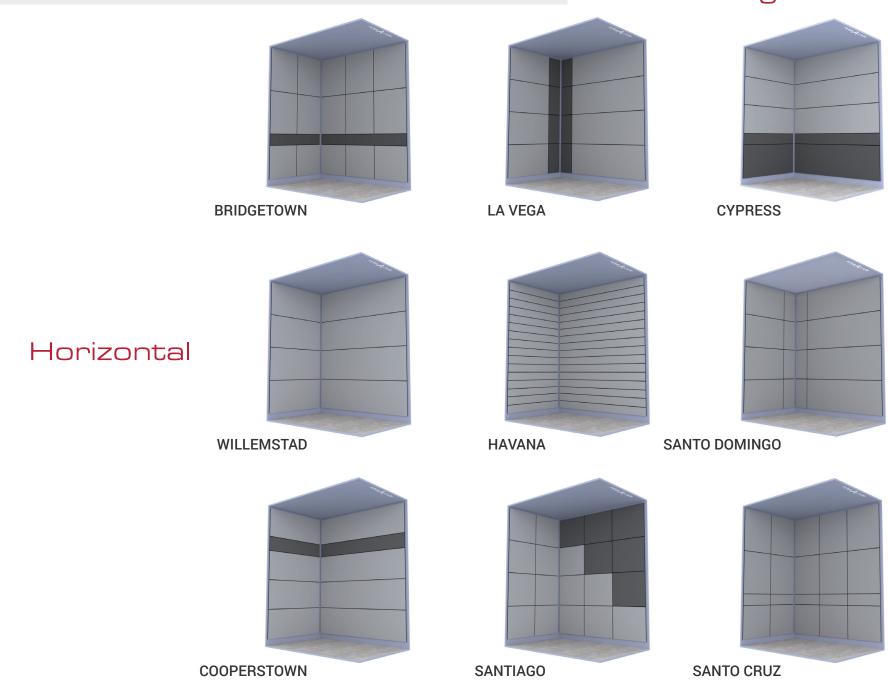

### Horizontal Systems

Our most extensive line of panel systems, the Horizontal Systems, offers a wide range of styles to elongate any cab interior space. By combining diverse materials, colors, and accessories to create custom designs, each panel configuration enhances the versatility and appeal of the cab. Our horizontal panel systems seamlessly blend form and function, catering to a wide range of cab design requirements, whether for utility or aesthetic purposes.

### Cypress

INSTALL EASEINSTALL TIMEPRICINGImage: Comparison of the second second

The Cypress cab offers a striking visual appeal, enhancing the depth and elegance of any cab interior. It effortlessly combines various materials and customizable features to maximize both functionality and design.

#### WILLEMSTAD

Modern with clean lines, the Willemstad cab features an engaging visual dynamic that enhances the elegance and intrigue of any cab interior. By offering a variety of materials and custom options, it maximizes both functionality and design.

#### SANTIAGO

Contemporary and sleek, the Santiago cab presents a captivating visual appeal that elevates the interest of any cab interior. With a range of materials and customization options available, it optimizes both practicality and aesthetics.

#### SANTA CRUZ

The Santa Cruz cab showcases a balanced visual aesthetic, adding depth and sophistication to any cab interior. It seamlessly integrates a variety of materials and customizable elements, optimizing both functionality and style.

#### BRIDGETOWN

The Bridgetown cab presents an intriguing visual dynamic that enriches the sophistication and appeal of any cab interior. By skillfully blending a variety of materials and offering numerous customizable options, it enhances both design and function.

#### LA VEGA

The La Vega cab elevates any cab space by it's modern esthetic that includes space hightening metal corner accents. Elongate your cab and create a timeless space with various stylized accessories and materials options.

#### COOPERSTOWN

Clean and contemporary, the Cooperstown cab captures the long lines with an added metal band across the top. With an intriguing top metal accent, this cab enhances the ride experience in any type of building.

#### SANTO DOMINGO

A top seller, the Santo Domingo, is the perfect blend of sophistication with modern style. With it's linear panel pattern, this cab has a very spacious feel with its clean lines.

#### HAVANA

The Havana cab is in a league of its own with it's simple and striking linear pattern. With a variety of materials and accessories to choose from, this cab uplifts any cab interior.

The customers love the cab interiors, and the mechanics told us they loved the ease of the horizontal panel installation!