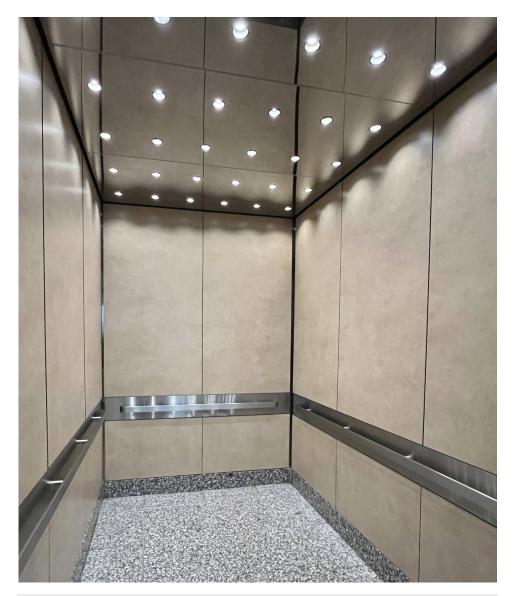

### Panel Configurations

Our interior cab systems come in three distinct applications: vertical, horizontal, hybrid. Vertical systems maximize height and are ideal for buildings with high ceilings, while horizontal systems emphasize width and create a spacious feel in tighter spaces. Hybrid systems blend the advantages of both, providing flexibility for unique architectural needs. We offer a wide variety of options to fit any space, size, and style, ensuring that every installation meets the specific aesthetic and functional requirements you have.

### Vertical Systems

Vertical panel systems are designed to elevate the aesthetic and functionality of cab interiors by creating an illusion of heightened space. Our innovative approach integrates a variety of materials, colors, and accessories to achieve a custom look, improving the overall attractiveness and flexibility of the panel design. Whether for practical functionality or visual improvement, our vertical panel systems offer a seamless blend of form and function tailored to meet diverse cab design needs.