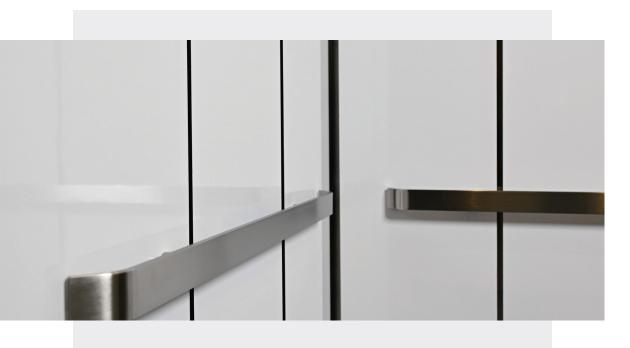

### Railings

Built to last, FabACab's Rail Systems come in a variety of shapes, sizes and finishes specific to your project. Our patented Handrail System is constructed to last the lifetime of the elevator interior and ensures the rail will not come loose. Our pre-installed Handrail System comes on an 8" cladded panel allowing for quicker installation.