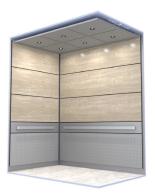

### Vertical Systems

Vertical panel systems are designed to elevate the aesthetic and functionality of cab interiors by creating an illusion of heightened space. Our innovative approach integrates a variety of materials, colors, and accessories to achieve a custom look, improving the overall attractiveness and flexibility of the panel design. Whether for practical functionality or visual improvement, our vertical panel systems offer a seamless blend of form and function tailored to meet diverse cab design needs.

### Nassau

Our Nassau model, the most popular elevator interior, combines elegance and versatility with a variety of color options. It stands out for its superior appearance and affordability, making it the best economical choice for sophisticated spaces.