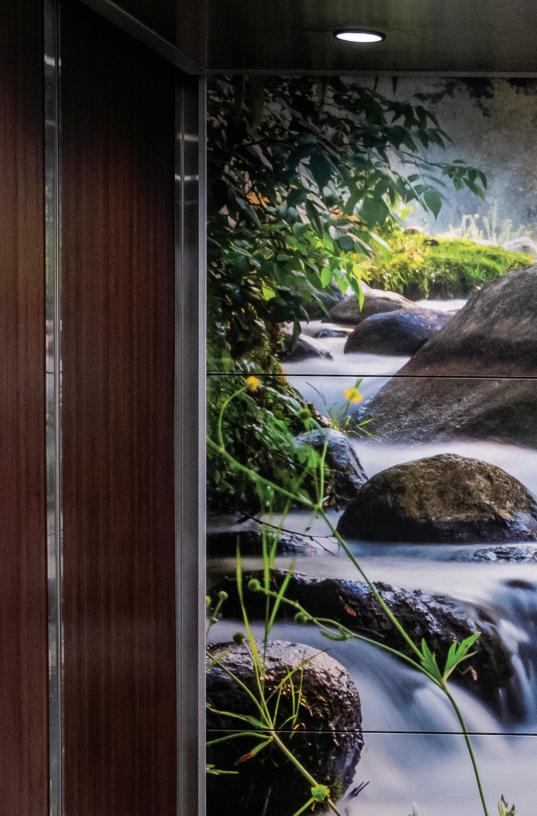

#### **SUBLIMATION**

Complete custom options such as logos and photos are now within reach with sublimation technology. This unique printing process embeds the image directly onto a metal surface, enhancing the sustainability.