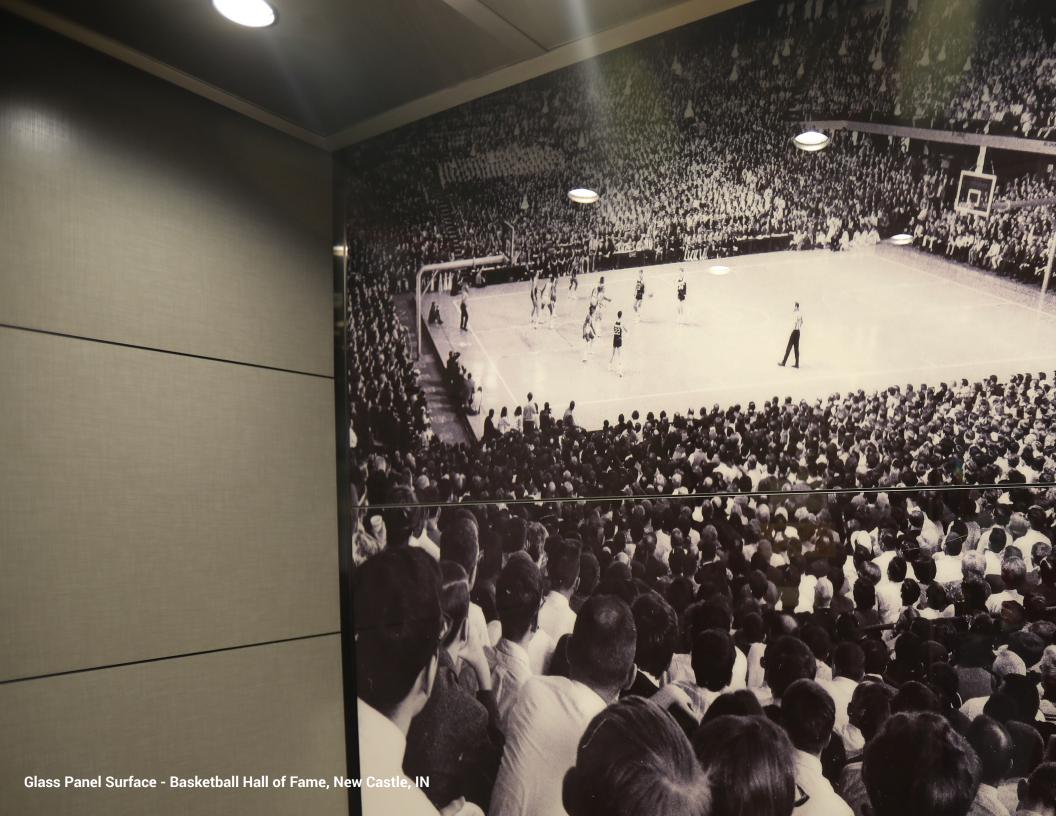

#### GLASS

Stand out with the showstopper of all panel surfaces—glass. With its high-end and sophisticated glossy sheen, glass encapsulates the image protecting and enhancing the appeal of your custom design.