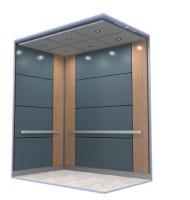

### Nassau

Our Nassau model, the most popular elevator interior, combines elegance and versatility with a variety of color options. It stands out for its superior appearance and affordability, making it the best economical choice for sophisticated spaces.