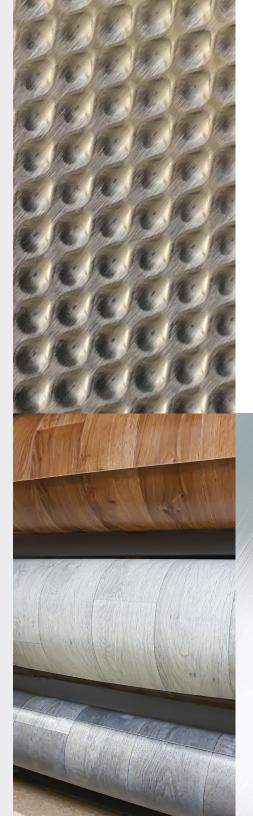

### Panel Surface Material Options

#### LAMINATE

As our most popular surface choice, laminate offers a durable solution with numerous options all for an affordable price. This isn't your grandmother's laminate. With more textures and designs than ever before, updating never looked so good.

#### **SUBLIMATION**

Complete custom options such as logos and photos are now within reach with sublimation technology. This unique printing process embeds the image directly onto a metal surface, enhancing the sustainability.

#### GLASS

Stand out with the showstopper of all panel surfaces—glass. With its high-end and sophisticated glossy sheen, glass encapsulates the image protecting and enhancing the appeal of your custom design.

#### METAL

High traffic spaces are no match for the metal panel surface—the most durable, clean, and timeless option available. With a variety of colors and textures, modernizing your elevator interior was never easier.