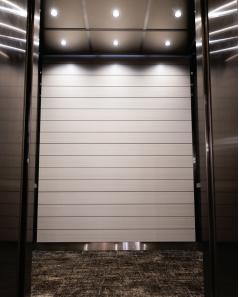

### Panel Configurations

Our interior cab systems come in three distinct applications: vertical, horizontal, hybrid. Vertical systems maximize height and are ideal for buildings with high ceilings, while horizontal systems emphasize width and create a spacious feel in tighter spaces. Hybrid systems blend the advantages of both, providing flexibility for unique architectural needs. We offer a wide variety of options to fit any space, size, and style, ensuring that every installation meets the specific aesthetic and functional requirements you have.