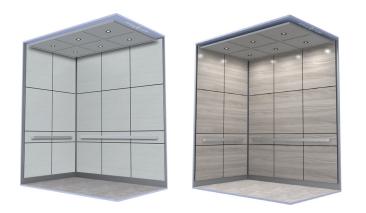

### Vertical Systems

Vertical panel systems are designed to elevate the aesthetic and functionality of cab interiors by creating an illusion of heightened space. Our innovative approach integrates a variety of materials, colors, and accessories to achieve a custom look, improving the overall attractiveness and flexibility of the panel design. Whether for practical functionality or visual improvement, our vertical panel systems offer a seamless blend of form and function tailored to meet diverse cab design needs.

### Nassau

Our Nassau model, the most popular elevator interior, combines elegance and versatility with a variety of color options. It stands out for its superior appearance and affordability, making it the best economical choice for sophisticated spaces.