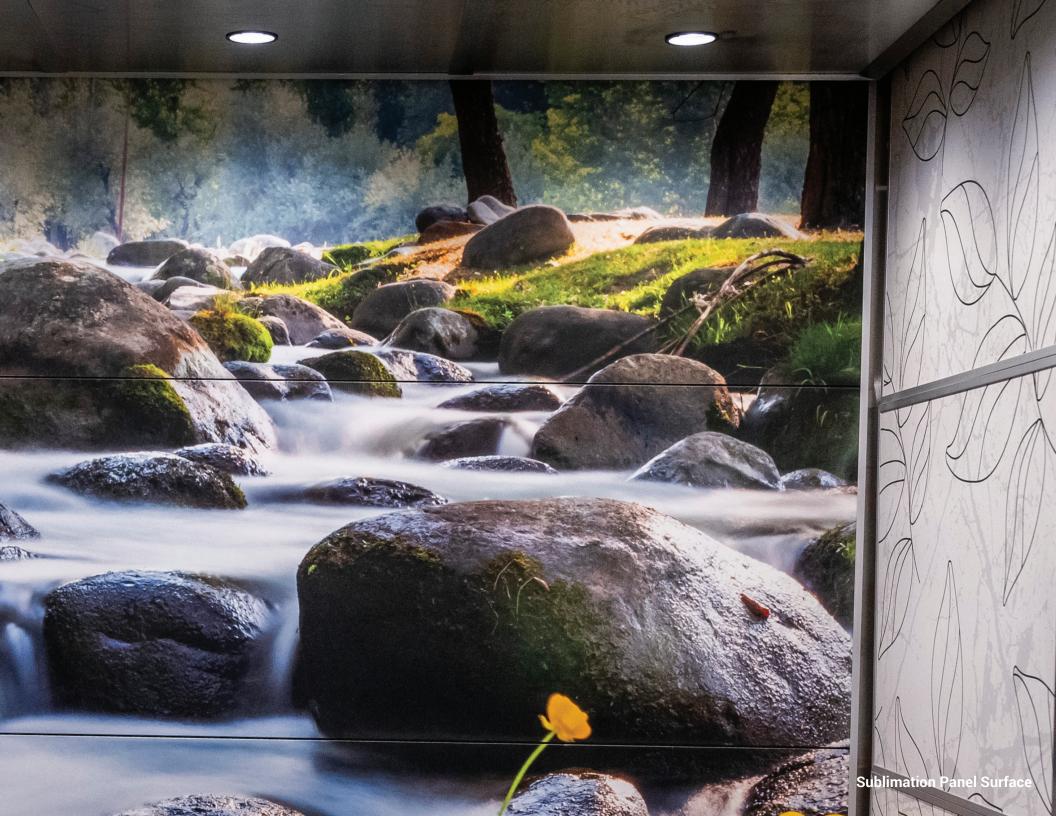

#### **SUBLIMATION**

Complete custom options such as logos and photos are now within reach with sublimation technology. This unique printing process embeds the image directly onto a metal surface, enhancing the sustainability.