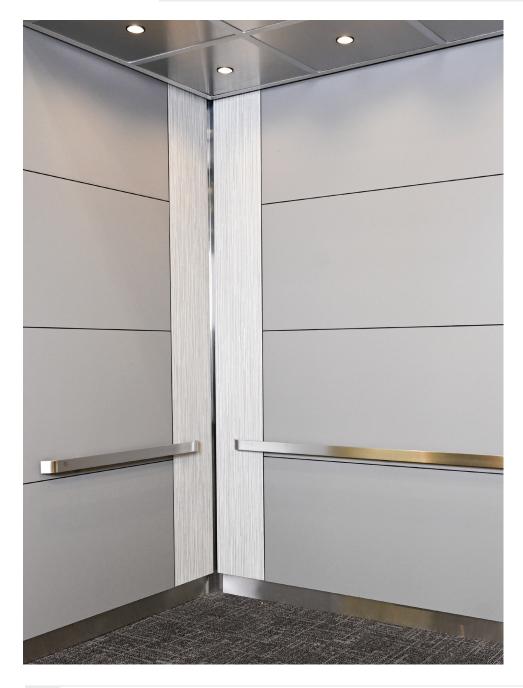

### Railings

Built to last, FabACab's Rail Systems come in a variety of shapes, sizes and finishes specific to your project. Our patented Handrail System is constructed to last the lifetime of the elevator interior and ensures the rail will not come loose. Our pre-installed Handrail System comes on an 8" cladded panel allowing for quicker installation.

#### **CORNER GUARDS**

Corner guards add character to your project while also protecting the corners of your panels.