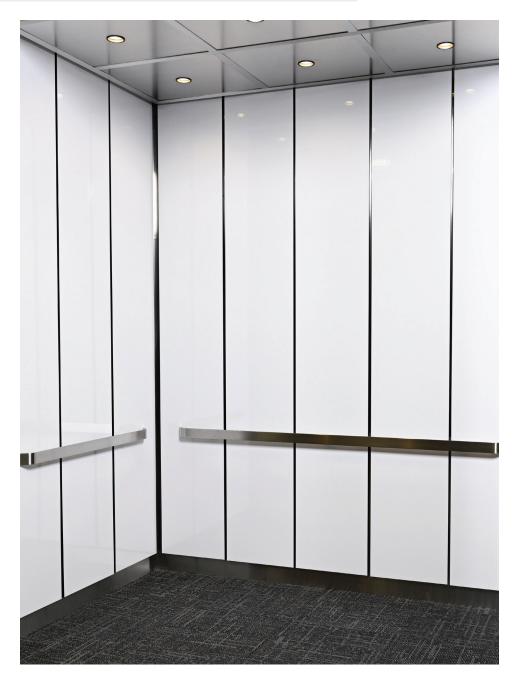

### Hybrid Systems

Hybrid panel systems, combining both vertical and horizontal configurations, are designed for optimal aesthetic interest, giving the illusion of taller heights and lengthened widths. This dynamic and functional approach offers an endless opportunity of custom-looking configurations by the multitude of material, color, and accessory options available to choose from. The sky is the limit with Hybrid Systems, the best of both worlds.

### Georgetown

Our Georgetown model is the go-to solution for high-traffic spaces, where stainless steal lower panels are recommended to combat everyday wear and tear. Alongside practicality, the vertical panels add style, sophistication, and polish.

### Andros

The Andros features a sleek combination of clean vertical and horizontal lines, offering a modern and updated aesthetic. As one of our most popular styles, this striking cab is designed to impress with its wide range of customizable options.