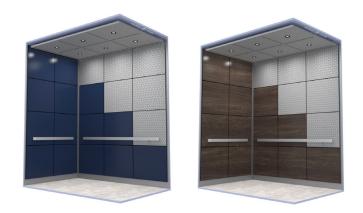

### Hybrid Systems

Hybrid panel systems, combining both vertical and horizontal configurations, are designed for optimal aesthetic interest, giving the illusion of taller heights and lengthened widths. This dynamic and functional approach offers an endless opportunity of custom-looking configurations by the multitude of material, color, and accessory options available to choose from. The sky is the limit with Hybrid Systems, the best of both worlds.

### Georgetown

Our Georgetown model is the go-to solution for high-traffic spaces, where stainless steal lower panels are recommended to combat everyday wear and tear. Alongside practicality, the vertical panels add style, sophistication, and polish.

### Andros

The Andros features a sleek combination of clean vertical and horizontal lines, offering a modern and updated aesthetic. As one of our most popular styles, this striking cab is designed to impress with its wide range of customizable options.