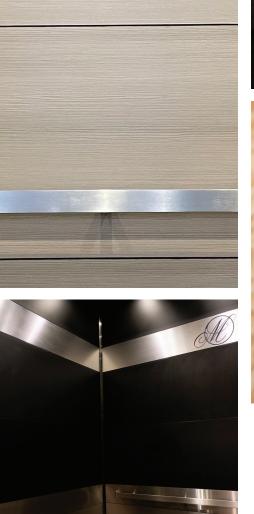

### Panel Configurations

Our interior cab systems come in three distinct applications: vertical, horizontal, hybrid. Vertical systems maximize height and are ideal for buildings with high ceilings, while horizontal systems emphasize width and create a spacious feel in tighter spaces. Hybrid systems blend the advantages of both, providing flexibility for unique architectural needs. We offer a wide variety of options to fit any space, size, and style, ensuring that every installation meets the specific aesthetic and functional requirements you have.