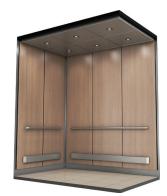

### Vertical Systems

Vertical panel systems are designed to elevate the aesthetic and functionality of cab interiors by creating an illusion of heightened space. Our innovative approach integrates a variety of materials, colors, and accessories to achieve a custom look, improving the overall attractiveness and flexibility of the panel design. Whether for practical functionality or visual improvement, our vertical panel systems offer a seamless blend of form and function tailored to meet diverse cab design needs.

### Nassau

Our Nassau model, the most popular elevator interior, combines elegance and versatility with a variety of color options. It stands out for its superior appearance and affordability, making it the best economical choice for sophisticated spaces.