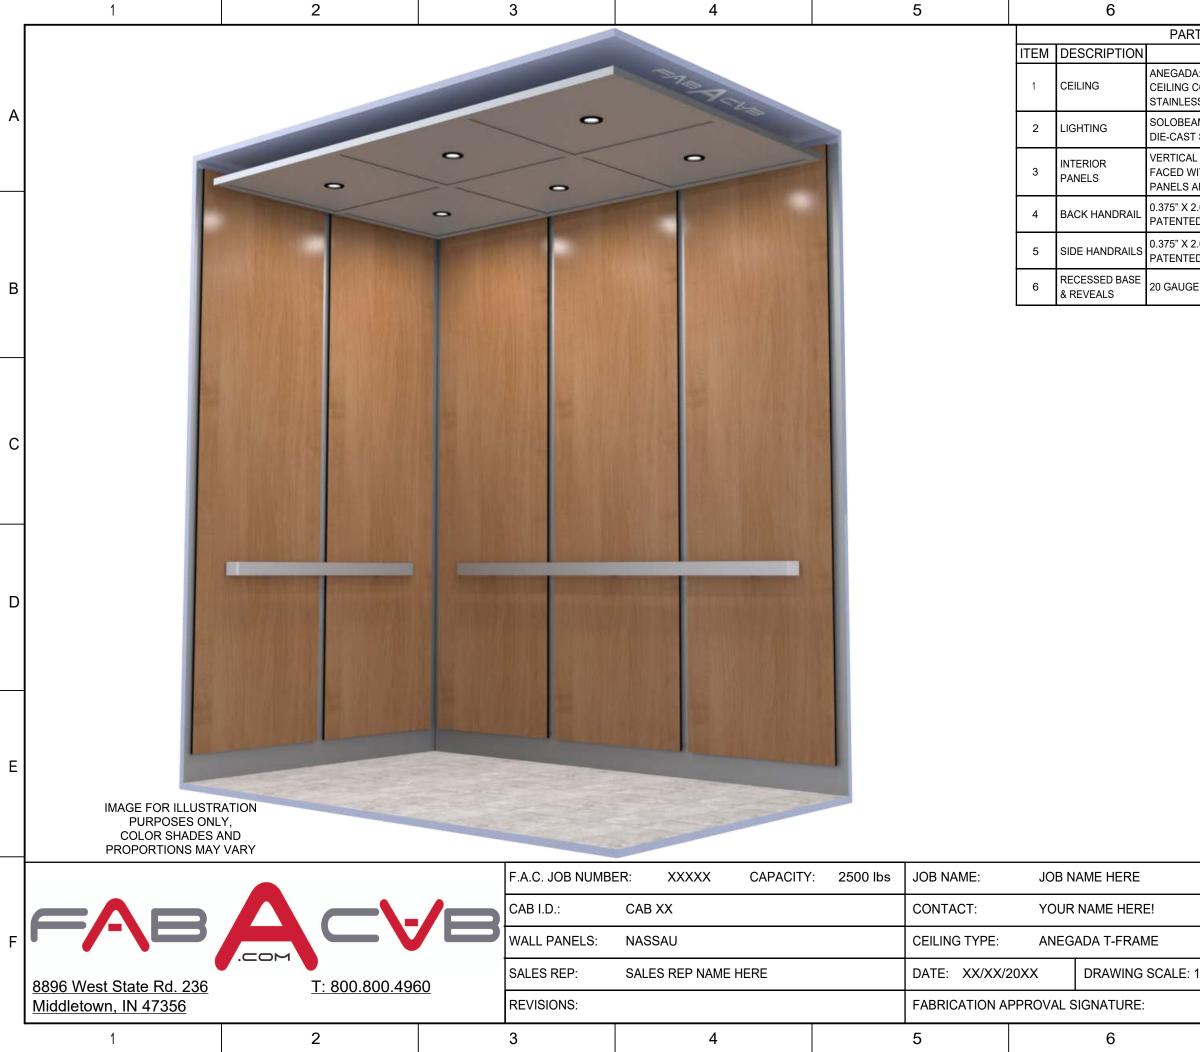

|                                                                                                                                                                                                                                                                                                                                                                                                                                                                                                                                                                                                                                                                                                                                                                                                                                                                                                                                                                                                                                                                                                                                                                                                                                                                                                                                                                                                                                                                                                                                                                                                                                                                                                                                                                                                                                                                                                                                                                                                                                                                                                                                                                                                                                                                                                                                                                                                                                                                                                                       | 7                                                                          |                | 8                              |            |              |   |
|-----------------------------------------------------------------------------------------------------------------------------------------------------------------------------------------------------------------------------------------------------------------------------------------------------------------------------------------------------------------------------------------------------------------------------------------------------------------------------------------------------------------------------------------------------------------------------------------------------------------------------------------------------------------------------------------------------------------------------------------------------------------------------------------------------------------------------------------------------------------------------------------------------------------------------------------------------------------------------------------------------------------------------------------------------------------------------------------------------------------------------------------------------------------------------------------------------------------------------------------------------------------------------------------------------------------------------------------------------------------------------------------------------------------------------------------------------------------------------------------------------------------------------------------------------------------------------------------------------------------------------------------------------------------------------------------------------------------------------------------------------------------------------------------------------------------------------------------------------------------------------------------------------------------------------------------------------------------------------------------------------------------------------------------------------------------------------------------------------------------------------------------------------------------------------------------------------------------------------------------------------------------------------------------------------------------------------------------------------------------------------------------------------------------------------------------------------------------------------------------------------------------------|----------------------------------------------------------------------------|----------------|--------------------------------|------------|--------------|---|
| RTS LIST & FINISH SELECTION                                                                                                                                                                                                                                                                                                                                                                                                                                                                                                                                                                                                                                                                                                                                                                                                                                                                                                                                                                                                                                                                                                                                                                                                                                                                                                                                                                                                                                                                                                                                                                                                                                                                                                                                                                                                                                                                                                                                                                                                                                                                                                                                                                                                                                                                                                                                                                                                                                                                                           |                                                                            |                |                                |            |              |   |
| MATERIAL                                                                                                                                                                                                                                                                                                                                                                                                                                                                                                                                                                                                                                                                                                                                                                                                                                                                                                                                                                                                                                                                                                                                                                                                                                                                                                                                                                                                                                                                                                                                                                                                                                                                                                                                                                                                                                                                                                                                                                                                                                                                                                                                                                                                                                                                                                                                                                                                                                                                                                              |                                                                            |                |                                | QTY        | WEIGHT / lbs |   |
| A: BRUSHED ALUMINUM T-FRAME (1.50"X1.50"X.125")<br>COATED IN CLEAR LACQUER WITH (6) 14 GAUGE<br>SS STEEL #4 FINISH DROP IN PANELS                                                                                                                                                                                                                                                                                                                                                                                                                                                                                                                                                                                                                                                                                                                                                                                                                                                                                                                                                                                                                                                                                                                                                                                                                                                                                                                                                                                                                                                                                                                                                                                                                                                                                                                                                                                                                                                                                                                                                                                                                                                                                                                                                                                                                                                                                                                                                                                     |                                                                            |                |                                |            | 85.679       | ^ |
|                                                                                                                                                                                                                                                                                                                                                                                                                                                                                                                                                                                                                                                                                                                                                                                                                                                                                                                                                                                                                                                                                                                                                                                                                                                                                                                                                                                                                                                                                                                                                                                                                                                                                                                                                                                                                                                                                                                                                                                                                                                                                                                                                                                                                                                                                                                                                                                                                                                                                                                       | -6: LED DOWN LIGHTING S<br>MOOTH BLACK FINISH FIXT                         |                | N-D-TEC.                       | 1<br>(SET) | 8.6642       | A |
| VIT                                                                                                                                                                                                                                                                                                                                                                                                                                                                                                                                                                                                                                                                                                                                                                                                                                                                                                                                                                                                                                                                                                                                                                                                                                                                                                                                                                                                                                                                                                                                                                                                                                                                                                                                                                                                                                                                                                                                                                                                                                                                                                                                                                                                                                                                                                                                                                                                                                                                                                                   | ANEL SYSTEM CONSISTING<br>H WILSONART BRAZILWOG<br>E BANDED IN BLACK PVC E | DD 7946-38 LAI | MINATE. ALL                    | 7          | 248.675      |   |
|                                                                                                                                                                                                                                                                                                                                                                                                                                                                                                                                                                                                                                                                                                                                                                                                                                                                                                                                                                                                                                                                                                                                                                                                                                                                                                                                                                                                                                                                                                                                                                                                                                                                                                                                                                                                                                                                                                                                                                                                                                                                                                                                                                                                                                                                                                                                                                                                                                                                                                                       | )" FLAT S/S, #4 FINISH WIT<br>FLAT FACE STANDOFFS                          | H RETURNED     | ENDS.                          | 1          | 14.1844      |   |
|                                                                                                                                                                                                                                                                                                                                                                                                                                                                                                                                                                                                                                                                                                                                                                                                                                                                                                                                                                                                                                                                                                                                                                                                                                                                                                                                                                                                                                                                                                                                                                                                                                                                                                                                                                                                                                                                                                                                                                                                                                                                                                                                                                                                                                                                                                                                                                                                                                                                                                                       | )" FLAT S/S, #4 FINISH WIT<br>FLAT FACE STANDOFFS                          | H RETURNED     | ENDS.                          | 2          | 16.3094      | Б |
| ES                                                                                                                                                                                                                                                                                                                                                                                                                                                                                                                                                                                                                                                                                                                                                                                                                                                                                                                                                                                                                                                                                                                                                                                                                                                                                                                                                                                                                                                                                                                                                                                                                                                                                                                                                                                                                                                                                                                                                                                                                                                                                                                                                                                                                                                                                                                                                                                                                                                                                                                    | TAINLESS STEEL #4 FINIS                                                    | Н              |                                | 1<br>(SET) | 29.5995      | В |
|                                                                                                                                                                                                                                                                                                                                                                                                                                                                                                                                                                                                                                                                                                                                                                                                                                                                                                                                                                                                                                                                                                                                                                                                                                                                                                                                                                                                                                                                                                                                                                                                                                                                                                                                                                                                                                                                                                                                                                                                                                                                                                                                                                                                                                                                                                                                                                                                                                                                                                                       |                                                                            |                |                                |            |              |   |
| 2.00<br>1.625<br>.375                                                                                                                                                                                                                                                                                                                                                                                                                                                                                                                                                                                                                                                                                                                                                                                                                                                                                                                                                                                                                                                                                                                                                                                                                                                                                                                                                                                                                                                                                                                                                                                                                                                                                                                                                                                                                                                                                                                                                                                                                                                                                                                                                                                                                                                                                                                                                                                                                                                                                                 |                                                                            |                |                                |            |              | С |
| <u>[</u><br><u>S</u>                                                                                                                                                                                                                                                                                                                                                                                                                                                                                                                                                                                                                                                                                                                                                                                                                                                                                                                                                                                                                                                                                                                                                                                                                                                                                                                                                                                                                                                                                                                                                                                                                                                                                                                                                                                                                                                                                                                                                                                                                                                                                                                                                                                                                                                                                                                                                                                                                                                                                                  | DETAIL A<br>CALE 1 : 5                                                     |                | <u>DETAIL C</u><br>SCALE 1 : 5 |            |              |   |
| 3<br>6<br>6<br>6<br>CABISHELL<br>CABISHELL<br>CABISHELL<br>CABISHELL<br>CABISHELL<br>CABISHELL<br>CABISHELL<br>CABISHELL<br>CABISHELL<br>CABISHELL<br>CABISHELL<br>CABISHELL<br>CABISHELL<br>CABISHELL<br>CABISHELL<br>CABISHELL<br>CABISHELL<br>CABISHELL<br>CABISHELL<br>CABISHELL<br>CABISHELL<br>CABISHELL<br>CABISHELL<br>CABISHELL<br>CABISHELL<br>CABISHELL<br>CABISHELL<br>CABISHELL<br>CABISHELL<br>CABISHELL<br>CABISHELL<br>CABISHELL<br>CABISHELL<br>CABISHELL<br>CABISHELL<br>CABISHELL<br>CABISHELL<br>CABISHELL<br>CABISHELL<br>CABISHELL<br>CABISHELL<br>CABISHELL<br>CABISHELL<br>CABISHELL<br>CABISHELL<br>CABISHELL<br>CABISHELL<br>CABISHELL<br>CABISHELL<br>CABISHELL<br>CABISHELL<br>CABISHELL<br>CABISHELL<br>CABISHELL<br>CABISHELL<br>CABISHELL<br>CABISHELL<br>CABISHELL<br>CABISHELL<br>CABISHELL<br>CABISHELL<br>CABISHELL<br>CABISHELL<br>CABISHELL<br>CABISHELL<br>CABISHELL<br>CABISHELL<br>CABISHELL<br>CABISHELL<br>CABISHELL<br>CABISHELL<br>CABISHELL<br>CABISHELL<br>CABISHELL<br>CABISHELL<br>CABISHELL<br>CABISHELL<br>CABISHELL<br>CABISHELL<br>CABISHELL<br>CABISHELL<br>CABISHELL<br>CABISHELL<br>CABISHELL<br>CABISHELL<br>CABISHELL<br>CABISHELL<br>CABISHELL<br>CABISHELL<br>CABISHELL<br>CABISHELL<br>CABISHELL<br>CABISHELL<br>CABISHELL<br>CABISHELL<br>CABISHELL<br>CABISHELL<br>CABISHELL<br>CABISHELL<br>CABISHELL<br>CABISHELL<br>CABISHELL<br>CABISHELL<br>CABISHELL<br>CABISHELL<br>CABISHELL<br>CABISHELL<br>CABISHELL<br>CABISHELL<br>CABISHELL<br>CABISHELL<br>CABISHELL<br>CABISHELL<br>CABISHELL<br>CABISHELL<br>CABISHELL<br>CABISHELL<br>CABISHELL<br>CABISHELL<br>CABISHELL<br>CABISHELL<br>CABISHELL<br>CABISHELL<br>CABISHELL<br>CABISHELL<br>CABISHELL<br>CABISHELL<br>CABISHELL<br>CABISHELL<br>CABISHELL<br>CABISHELL<br>CABISHELL<br>CABISHELL<br>CABISHELL<br>CABISHELL<br>CABISHELL<br>CABISHELL<br>CABISHELL<br>CABISHELL<br>CABISHELL<br>CABISHELL<br>CABISHELL<br>CABISHELL<br>CABISHELL<br>CABISHELL<br>CABISHELL<br>CABISHELL<br>CABISHELL<br>CABISHELL<br>CABISHELL<br>CABISHELL<br>CABISHELL<br>CABISHELL<br>CABISHELL<br>CABISHELL<br>CABISHELL<br>CABISHELL<br>CABISHELL<br>CABISHELL<br>CABISHELL<br>CABISHELL<br>CABISHELL<br>CABISHELL<br>CABISHELL<br>CABISHELL<br>CABISHELL<br>CABISHELL<br>CABISHELL<br>CABISHELL<br>CABISHELL<br>CABISHELL<br>CABISHELL<br>CABISHELL<br>CABISHELL<br>CABISHELL<br>CABISHELL<br>CABISHELL<br>CABISHELL<br>CABISHELL<br>CABISHELL<br>CABISHELL<br>CABISHELL<br>CABISHELL<br>CABISHELL<br>CABISHELL |                                                                            |                |                                |            | D            |   |
|                                                                                                                                                                                                                                                                                                                                                                                                                                                                                                                                                                                                                                                                                                                                                                                                                                                                                                                                                                                                                                                                                                                                                                                                                                                                                                                                                                                                                                                                                                                                                                                                                                                                                                                                                                                                                                                                                                                                                                                                                                                                                                                                                                                                                                                                                                                                                                                                                                                                                                                       |                                                                            |                |                                |            |              |   |
| DETAIL BCEILING BRACKETSCALE 1 : 5SCALE 1 : 5                                                                                                                                                                                                                                                                                                                                                                                                                                                                                                                                                                                                                                                                                                                                                                                                                                                                                                                                                                                                                                                                                                                                                                                                                                                                                                                                                                                                                                                                                                                                                                                                                                                                                                                                                                                                                                                                                                                                                                                                                                                                                                                                                                                                                                                                                                                                                                                                                                                                         |                                                                            |                |                                |            | Е            |   |
|                                                                                                                                                                                                                                                                                                                                                                                                                                                                                                                                                                                                                                                                                                                                                                                                                                                                                                                                                                                                                                                                                                                                                                                                                                                                                                                                                                                                                                                                                                                                                                                                                                                                                                                                                                                                                                                                                                                                                                                                                                                                                                                                                                                                                                                                                                                                                                                                                                                                                                                       |                                                                            |                |                                |            |              |   |
|                                                                                                                                                                                                                                                                                                                                                                                                                                                                                                                                                                                                                                                                                                                                                                                                                                                                                                                                                                                                                                                                                                                                                                                                                                                                                                                                                                                                                                                                                                                                                                                                                                                                                                                                                                                                                                                                                                                                                                                                                                                                                                                                                                                                                                                                                                                                                                                                                                                                                                                       | SPECIFIC PROD                                                              | UCT NOTES      | UNIT CONVE                     | ERSIO      | N            |   |
|                                                                                                                                                                                                                                                                                                                                                                                                                                                                                                                                                                                                                                                                                                                                                                                                                                                                                                                                                                                                                                                                                                                                                                                                                                                                                                                                                                                                                                                                                                                                                                                                                                                                                                                                                                                                                                                                                                                                                                                                                                                                                                                                                                                                                                                                                                                                                                                                                                                                                                                       |                                                                            |                |                                |            | /2 = 0.5000  |   |
| ALL DIMENSIONS ARE GIVEN IN<br>INCHES<br>1/2 = 0.5000<br>1/16 = 0.0625 9/16 = 0.5625<br>1/8 = 0.1250 5/8 = 0.6250                                                                                                                                                                                                                                                                                                                                                                                                                                                                                                                                                                                                                                                                                                                                                                                                                                                                                                                                                                                                                                                                                                                                                                                                                                                                                                                                                                                                                                                                                                                                                                                                                                                                                                                                                                                                                                                                                                                                                                                                                                                                                                                                                                                                                                                                                                                                                                                                     |                                                                            |                |                                |            |              |   |

|                                                                                                                                                    | 7                                                                     | 8          |            |              |   |
|----------------------------------------------------------------------------------------------------------------------------------------------------|-----------------------------------------------------------------------|------------|------------|--------------|---|
| RTS LIST & FINISH SELECTION                                                                                                                        |                                                                       |            |            |              |   |
|                                                                                                                                                    | MATERIAL                                                              |            | QTY        | WEIGHT / lbs |   |
| A: BRUSHED ALUMINUM T-FRAME (1.50"X1.50"X.125")<br>COATED IN CLEAR LACQUER WITH (6) 14 GAUGE<br>SS STEEL #4 FINISH DROP IN PANELS                  |                                                                       |            | 1          | 85.679       |   |
| AM-6: LED DOWN LIGHTING SYSTEM BY MAN-D-TEC.<br>T SMOOTH BLACK FINISH FIXTURES                                                                     |                                                                       |            | 1<br>(SET) | 8.6642       | A |
| L PANEL SYSTEM CONSISTING OF (7) 1/2" FRPB WALL PANELS<br>VITH WILSONART BRAZILWOOD 7946-38 LAMINATE. ALL<br>ARE BANDED IN BLACK PVC EDGE BANDING. |                                                                       |            | 7          | 248.675      |   |
| 2.00" FLAT S/S, #4 FINISH WITH RETURNED ENDS.<br>ED, FLAT FACE STANDOFFS                                                                           |                                                                       |            | 1          | 14.1844      |   |
|                                                                                                                                                    | 00" FLAT S/S, #4 FINISH WITH RETURNED ENDS.<br>), FLAT FACE STANDOFFS |            | 2          | 16.3094      | _ |
| E STAINLESS STEEL #4 FINISH                                                                                                                        |                                                                       | 1<br>(SET) | 29.5995    | В            |   |
|                                                                                                                                                    |                                                                       |            |            |              |   |