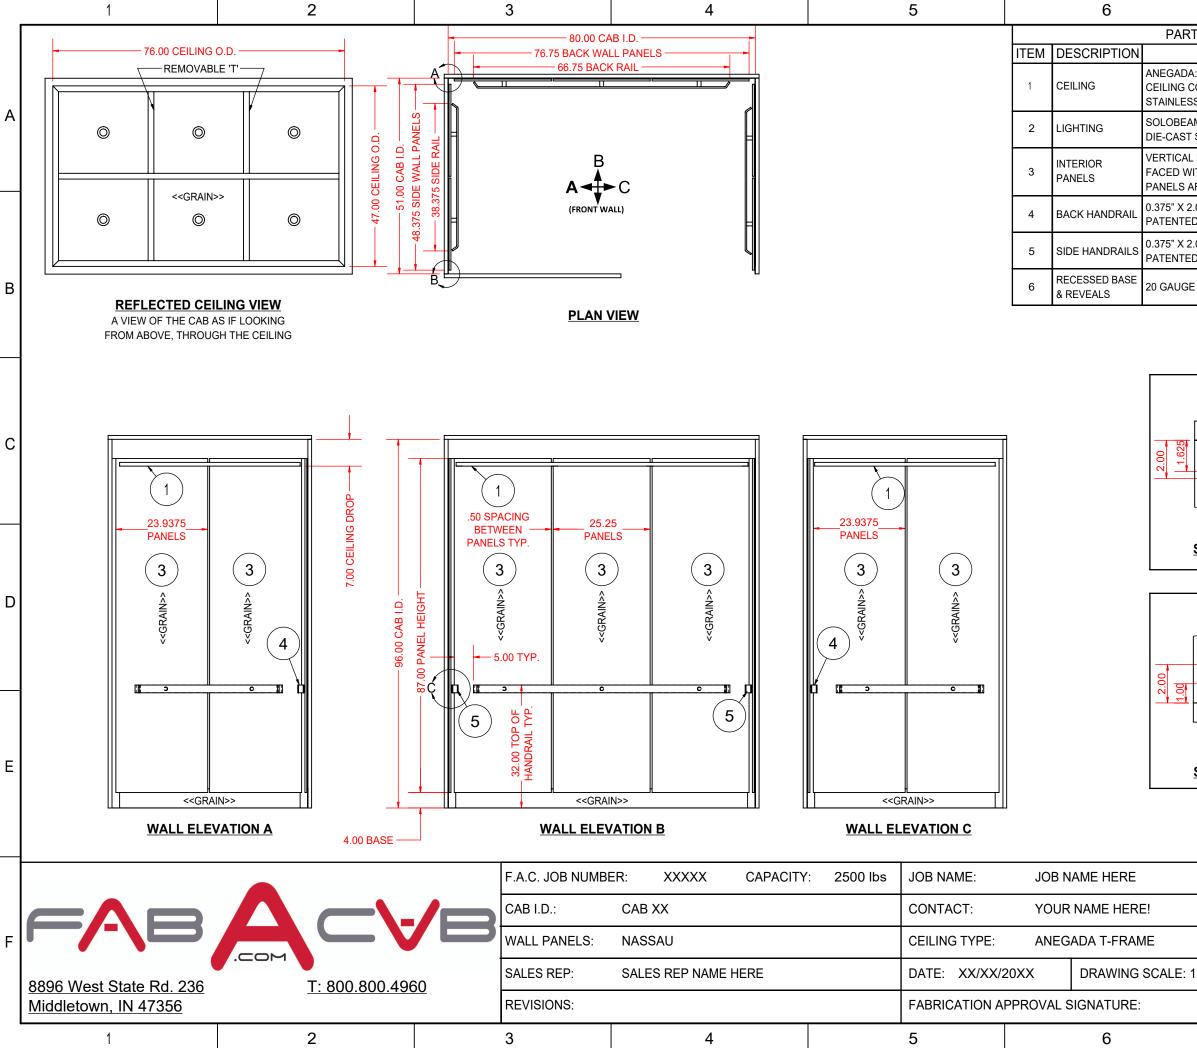

|                                                                                                                                                                                                                                                                                                                                                                                                                                                                                                                                                                                                                                                                                                                                                                                                                                                                                                                                                                                                                                                                                                                                                                                                                                                                                                                                                                                                                                                                                                                                                                                                                                                                                                                                                                                                                                                                                                                                                                                                                                                                                                                                                                                                                                                                                                                                                                                                                                                                                                                       | 7                                                                          |                | 8                              |            |              |   |
|-----------------------------------------------------------------------------------------------------------------------------------------------------------------------------------------------------------------------------------------------------------------------------------------------------------------------------------------------------------------------------------------------------------------------------------------------------------------------------------------------------------------------------------------------------------------------------------------------------------------------------------------------------------------------------------------------------------------------------------------------------------------------------------------------------------------------------------------------------------------------------------------------------------------------------------------------------------------------------------------------------------------------------------------------------------------------------------------------------------------------------------------------------------------------------------------------------------------------------------------------------------------------------------------------------------------------------------------------------------------------------------------------------------------------------------------------------------------------------------------------------------------------------------------------------------------------------------------------------------------------------------------------------------------------------------------------------------------------------------------------------------------------------------------------------------------------------------------------------------------------------------------------------------------------------------------------------------------------------------------------------------------------------------------------------------------------------------------------------------------------------------------------------------------------------------------------------------------------------------------------------------------------------------------------------------------------------------------------------------------------------------------------------------------------------------------------------------------------------------------------------------------------|----------------------------------------------------------------------------|----------------|--------------------------------|------------|--------------|---|
| RTS LIST & FINISH SELECTION                                                                                                                                                                                                                                                                                                                                                                                                                                                                                                                                                                                                                                                                                                                                                                                                                                                                                                                                                                                                                                                                                                                                                                                                                                                                                                                                                                                                                                                                                                                                                                                                                                                                                                                                                                                                                                                                                                                                                                                                                                                                                                                                                                                                                                                                                                                                                                                                                                                                                           |                                                                            |                |                                |            |              |   |
| MATERIAL                                                                                                                                                                                                                                                                                                                                                                                                                                                                                                                                                                                                                                                                                                                                                                                                                                                                                                                                                                                                                                                                                                                                                                                                                                                                                                                                                                                                                                                                                                                                                                                                                                                                                                                                                                                                                                                                                                                                                                                                                                                                                                                                                                                                                                                                                                                                                                                                                                                                                                              |                                                                            |                |                                | QTY        | WEIGHT / lbs |   |
| A: BRUSHED ALUMINUM T-FRAME (1.50"X1.50"X.125")<br>COATED IN CLEAR LACQUER WITH (6) 14 GAUGE<br>SS STEEL #4 FINISH DROP IN PANELS                                                                                                                                                                                                                                                                                                                                                                                                                                                                                                                                                                                                                                                                                                                                                                                                                                                                                                                                                                                                                                                                                                                                                                                                                                                                                                                                                                                                                                                                                                                                                                                                                                                                                                                                                                                                                                                                                                                                                                                                                                                                                                                                                                                                                                                                                                                                                                                     |                                                                            |                |                                |            | 85.679       | ^ |
|                                                                                                                                                                                                                                                                                                                                                                                                                                                                                                                                                                                                                                                                                                                                                                                                                                                                                                                                                                                                                                                                                                                                                                                                                                                                                                                                                                                                                                                                                                                                                                                                                                                                                                                                                                                                                                                                                                                                                                                                                                                                                                                                                                                                                                                                                                                                                                                                                                                                                                                       | -6: LED DOWN LIGHTING S<br>MOOTH BLACK FINISH FIXT                         |                | N-D-TEC.                       | 1<br>(SET) | 8.6642       | A |
| VIT                                                                                                                                                                                                                                                                                                                                                                                                                                                                                                                                                                                                                                                                                                                                                                                                                                                                                                                                                                                                                                                                                                                                                                                                                                                                                                                                                                                                                                                                                                                                                                                                                                                                                                                                                                                                                                                                                                                                                                                                                                                                                                                                                                                                                                                                                                                                                                                                                                                                                                                   | ANEL SYSTEM CONSISTING<br>H WILSONART BRAZILWOG<br>E BANDED IN BLACK PVC E | DD 7946-38 LAI | MINATE. ALL                    | 7          | 248.675      |   |
|                                                                                                                                                                                                                                                                                                                                                                                                                                                                                                                                                                                                                                                                                                                                                                                                                                                                                                                                                                                                                                                                                                                                                                                                                                                                                                                                                                                                                                                                                                                                                                                                                                                                                                                                                                                                                                                                                                                                                                                                                                                                                                                                                                                                                                                                                                                                                                                                                                                                                                                       | )" FLAT S/S, #4 FINISH WIT<br>FLAT FACE STANDOFFS                          | H RETURNED     | ENDS.                          | 1          | 14.1844      |   |
|                                                                                                                                                                                                                                                                                                                                                                                                                                                                                                                                                                                                                                                                                                                                                                                                                                                                                                                                                                                                                                                                                                                                                                                                                                                                                                                                                                                                                                                                                                                                                                                                                                                                                                                                                                                                                                                                                                                                                                                                                                                                                                                                                                                                                                                                                                                                                                                                                                                                                                                       | )" FLAT S/S, #4 FINISH WIT<br>FLAT FACE STANDOFFS                          | H RETURNED     | ENDS.                          | 2          | 16.3094      | Б |
| ES                                                                                                                                                                                                                                                                                                                                                                                                                                                                                                                                                                                                                                                                                                                                                                                                                                                                                                                                                                                                                                                                                                                                                                                                                                                                                                                                                                                                                                                                                                                                                                                                                                                                                                                                                                                                                                                                                                                                                                                                                                                                                                                                                                                                                                                                                                                                                                                                                                                                                                                    | TAINLESS STEEL #4 FINIS                                                    | Н              |                                | 1<br>(SET) | 29.5995      | В |
|                                                                                                                                                                                                                                                                                                                                                                                                                                                                                                                                                                                                                                                                                                                                                                                                                                                                                                                                                                                                                                                                                                                                                                                                                                                                                                                                                                                                                                                                                                                                                                                                                                                                                                                                                                                                                                                                                                                                                                                                                                                                                                                                                                                                                                                                                                                                                                                                                                                                                                                       |                                                                            |                |                                |            |              |   |
| 2.00<br>1.625<br>.375                                                                                                                                                                                                                                                                                                                                                                                                                                                                                                                                                                                                                                                                                                                                                                                                                                                                                                                                                                                                                                                                                                                                                                                                                                                                                                                                                                                                                                                                                                                                                                                                                                                                                                                                                                                                                                                                                                                                                                                                                                                                                                                                                                                                                                                                                                                                                                                                                                                                                                 |                                                                            |                |                                |            |              | С |
| <u>[</u><br><u>S</u>                                                                                                                                                                                                                                                                                                                                                                                                                                                                                                                                                                                                                                                                                                                                                                                                                                                                                                                                                                                                                                                                                                                                                                                                                                                                                                                                                                                                                                                                                                                                                                                                                                                                                                                                                                                                                                                                                                                                                                                                                                                                                                                                                                                                                                                                                                                                                                                                                                                                                                  | DETAIL A<br>CALE 1 : 5                                                     |                | <u>DETAIL C</u><br>SCALE 1 : 5 |            |              |   |
| 3<br>6<br>6<br>6<br>CABISHELL<br>CABISHELL<br>CABISHELL<br>CABISHELL<br>CABISHELL<br>CABISHELL<br>CABISHELL<br>CABISHELL<br>CABISHELL<br>CABISHELL<br>CABISHELL<br>CABISHELL<br>CABISHELL<br>CABISHELL<br>CABISHELL<br>CABISHELL<br>CABISHELL<br>CABISHELL<br>CABISHELL<br>CABISHELL<br>CABISHELL<br>CABISHELL<br>CABISHELL<br>CABISHELL<br>CABISHELL<br>CABISHELL<br>CABISHELL<br>CABISHELL<br>CABISHELL<br>CABISHELL<br>CABISHELL<br>CABISHELL<br>CABISHELL<br>CABISHELL<br>CABISHELL<br>CABISHELL<br>CABISHELL<br>CABISHELL<br>CABISHELL<br>CABISHELL<br>CABISHELL<br>CABISHELL<br>CABISHELL<br>CABISHELL<br>CABISHELL<br>CABISHELL<br>CABISHELL<br>CABISHELL<br>CABISHELL<br>CABISHELL<br>CABISHELL<br>CABISHELL<br>CABISHELL<br>CABISHELL<br>CABISHELL<br>CABISHELL<br>CABISHELL<br>CABISHELL<br>CABISHELL<br>CABISHELL<br>CABISHELL<br>CABISHELL<br>CABISHELL<br>CABISHELL<br>CABISHELL<br>CABISHELL<br>CABISHELL<br>CABISHELL<br>CABISHELL<br>CABISHELL<br>CABISHELL<br>CABISHELL<br>CABISHELL<br>CABISHELL<br>CABISHELL<br>CABISHELL<br>CABISHELL<br>CABISHELL<br>CABISHELL<br>CABISHELL<br>CABISHELL<br>CABISHELL<br>CABISHELL<br>CABISHELL<br>CABISHELL<br>CABISHELL<br>CABISHELL<br>CABISHELL<br>CABISHELL<br>CABISHELL<br>CABISHELL<br>CABISHELL<br>CABISHELL<br>CABISHELL<br>CABISHELL<br>CABISHELL<br>CABISHELL<br>CABISHELL<br>CABISHELL<br>CABISHELL<br>CABISHELL<br>CABISHELL<br>CABISHELL<br>CABISHELL<br>CABISHELL<br>CABISHELL<br>CABISHELL<br>CABISHELL<br>CABISHELL<br>CABISHELL<br>CABISHELL<br>CABISHELL<br>CABISHELL<br>CABISHELL<br>CABISHELL<br>CABISHELL<br>CABISHELL<br>CABISHELL<br>CABISHELL<br>CABISHELL<br>CABISHELL<br>CABISHELL<br>CABISHELL<br>CABISHELL<br>CABISHELL<br>CABISHELL<br>CABISHELL<br>CABISHELL<br>CABISHELL<br>CABISHELL<br>CABISHELL<br>CABISHELL<br>CABISHELL<br>CABISHELL<br>CABISHELL<br>CABISHELL<br>CABISHELL<br>CABISHELL<br>CABISHELL<br>CABISHELL<br>CABISHELL<br>CABISHELL<br>CABISHELL<br>CABISHELL<br>CABISHELL<br>CABISHELL<br>CABISHELL<br>CABISHELL<br>CABISHELL<br>CABISHELL<br>CABISHELL<br>CABISHELL<br>CABISHELL<br>CABISHELL<br>CABISHELL<br>CABISHELL<br>CABISHELL<br>CABISHELL<br>CABISHELL<br>CABISHELL<br>CABISHELL<br>CABISHELL<br>CABISHELL<br>CABISHELL<br>CABISHELL<br>CABISHELL<br>CABISHELL<br>CABISHELL<br>CABISHELL<br>CABISHELL<br>CABISHELL<br>CABISHELL<br>CABISHELL<br>CABISHELL<br>CABISHELL<br>CABISHELL<br>CABISHELL<br>CABISHELL<br>CABISHELL<br>CABISHELL<br>CABISHELL<br>CABISHELL<br>CABISHELL<br>CABISHELL<br>CABISHELL |                                                                            |                |                                |            | D            |   |
|                                                                                                                                                                                                                                                                                                                                                                                                                                                                                                                                                                                                                                                                                                                                                                                                                                                                                                                                                                                                                                                                                                                                                                                                                                                                                                                                                                                                                                                                                                                                                                                                                                                                                                                                                                                                                                                                                                                                                                                                                                                                                                                                                                                                                                                                                                                                                                                                                                                                                                                       |                                                                            |                |                                |            |              |   |
| DETAIL BCEILING BRACKETSCALE 1 : 5SCALE 1 : 5                                                                                                                                                                                                                                                                                                                                                                                                                                                                                                                                                                                                                                                                                                                                                                                                                                                                                                                                                                                                                                                                                                                                                                                                                                                                                                                                                                                                                                                                                                                                                                                                                                                                                                                                                                                                                                                                                                                                                                                                                                                                                                                                                                                                                                                                                                                                                                                                                                                                         |                                                                            |                |                                |            | Е            |   |
|                                                                                                                                                                                                                                                                                                                                                                                                                                                                                                                                                                                                                                                                                                                                                                                                                                                                                                                                                                                                                                                                                                                                                                                                                                                                                                                                                                                                                                                                                                                                                                                                                                                                                                                                                                                                                                                                                                                                                                                                                                                                                                                                                                                                                                                                                                                                                                                                                                                                                                                       |                                                                            |                |                                |            |              |   |
|                                                                                                                                                                                                                                                                                                                                                                                                                                                                                                                                                                                                                                                                                                                                                                                                                                                                                                                                                                                                                                                                                                                                                                                                                                                                                                                                                                                                                                                                                                                                                                                                                                                                                                                                                                                                                                                                                                                                                                                                                                                                                                                                                                                                                                                                                                                                                                                                                                                                                                                       | SPECIFIC PROD                                                              | UCT NOTES      | UNIT CONVE                     | ERSIO      | N            |   |
|                                                                                                                                                                                                                                                                                                                                                                                                                                                                                                                                                                                                                                                                                                                                                                                                                                                                                                                                                                                                                                                                                                                                                                                                                                                                                                                                                                                                                                                                                                                                                                                                                                                                                                                                                                                                                                                                                                                                                                                                                                                                                                                                                                                                                                                                                                                                                                                                                                                                                                                       |                                                                            |                |                                |            | /2 = 0.5000  |   |
| ALL DIMENSIONS ARE GIVEN IN<br>INCHES<br>1/2 = 0.5000<br>1/16 = 0.0625 9/16 = 0.5625<br>1/8 = 0.1250 5/8 = 0.6250                                                                                                                                                                                                                                                                                                                                                                                                                                                                                                                                                                                                                                                                                                                                                                                                                                                                                                                                                                                                                                                                                                                                                                                                                                                                                                                                                                                                                                                                                                                                                                                                                                                                                                                                                                                                                                                                                                                                                                                                                                                                                                                                                                                                                                                                                                                                                                                                     |                                                                            |                |                                |            |              |   |

|                                                                                                                                                    | 7                                                                     | 8          |            |              |   |
|----------------------------------------------------------------------------------------------------------------------------------------------------|-----------------------------------------------------------------------|------------|------------|--------------|---|
| RTS LIST & FINISH SELECTION                                                                                                                        |                                                                       |            |            |              |   |
|                                                                                                                                                    | MATERIAL                                                              |            | QTY        | WEIGHT / lbs |   |
| A: BRUSHED ALUMINUM T-FRAME (1.50"X1.50"X.125")<br>COATED IN CLEAR LACQUER WITH (6) 14 GAUGE<br>SS STEEL #4 FINISH DROP IN PANELS                  |                                                                       |            | 1          | 85.679       |   |
| AM-6: LED DOWN LIGHTING SYSTEM BY MAN-D-TEC.<br>T SMOOTH BLACK FINISH FIXTURES                                                                     |                                                                       |            | 1<br>(SET) | 8.6642       | A |
| L PANEL SYSTEM CONSISTING OF (7) 1/2" FRPB WALL PANELS<br>VITH WILSONART BRAZILWOOD 7946-38 LAMINATE. ALL<br>ARE BANDED IN BLACK PVC EDGE BANDING. |                                                                       |            | 7          | 248.675      |   |
| 2.00" FLAT S/S, #4 FINISH WITH RETURNED ENDS.<br>ED, FLAT FACE STANDOFFS                                                                           |                                                                       |            | 1          | 14.1844      |   |
|                                                                                                                                                    | 00" FLAT S/S, #4 FINISH WITH RETURNED ENDS.<br>), FLAT FACE STANDOFFS |            | 2          | 16.3094      | _ |
| E STAINLESS STEEL #4 FINISH                                                                                                                        |                                                                       | 1<br>(SET) | 29.5995    | В            |   |
|                                                                                                                                                    |                                                                       |            |            |              |   |