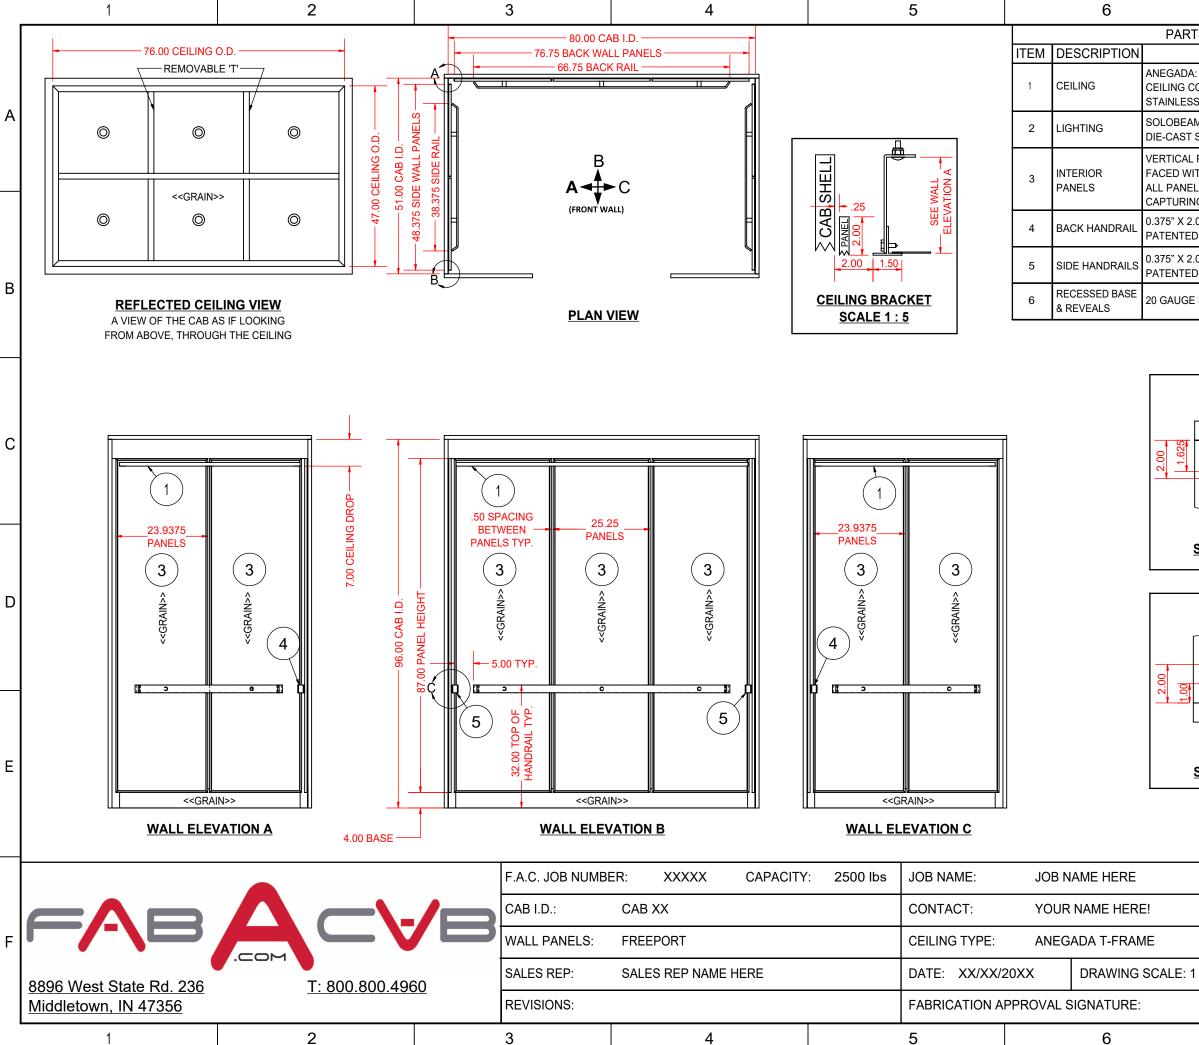

|                                                                                                                                                                                                                                                                                                                                                                                                                                                                                                                                                                                                                                                                                                                                                                                                                                                                                                                                                                                                                                                                                                                                                                                                                                                                                                                                                                                                                                                                                                                                                                                                                                                                                                                                                                                                                                                                                                                                                                                                                                                                                                                               | 7                                                                                                                                          |         | 8  |            |          |   |  |  |
|-------------------------------------------------------------------------------------------------------------------------------------------------------------------------------------------------------------------------------------------------------------------------------------------------------------------------------------------------------------------------------------------------------------------------------------------------------------------------------------------------------------------------------------------------------------------------------------------------------------------------------------------------------------------------------------------------------------------------------------------------------------------------------------------------------------------------------------------------------------------------------------------------------------------------------------------------------------------------------------------------------------------------------------------------------------------------------------------------------------------------------------------------------------------------------------------------------------------------------------------------------------------------------------------------------------------------------------------------------------------------------------------------------------------------------------------------------------------------------------------------------------------------------------------------------------------------------------------------------------------------------------------------------------------------------------------------------------------------------------------------------------------------------------------------------------------------------------------------------------------------------------------------------------------------------------------------------------------------------------------------------------------------------------------------------------------------------------------------------------------------------|--------------------------------------------------------------------------------------------------------------------------------------------|---------|----|------------|----------|---|--|--|
| RTS LIST & FINISH SELECTION                                                                                                                                                                                                                                                                                                                                                                                                                                                                                                                                                                                                                                                                                                                                                                                                                                                                                                                                                                                                                                                                                                                                                                                                                                                                                                                                                                                                                                                                                                                                                                                                                                                                                                                                                                                                                                                                                                                                                                                                                                                                                                   |                                                                                                                                            |         |    |            |          |   |  |  |
| -                                                                                                                                                                                                                                                                                                                                                                                                                                                                                                                                                                                                                                                                                                                                                                                                                                                                                                                                                                                                                                                                                                                                                                                                                                                                                                                                                                                                                                                                                                                                                                                                                                                                                                                                                                                                                                                                                                                                                                                                                                                                                                                             | MATERIAL QTY WEIGHT / lbs                                                                                                                  |         |    |            |          |   |  |  |
| со                                                                                                                                                                                                                                                                                                                                                                                                                                                                                                                                                                                                                                                                                                                                                                                                                                                                                                                                                                                                                                                                                                                                                                                                                                                                                                                                                                                                                                                                                                                                                                                                                                                                                                                                                                                                                                                                                                                                                                                                                                                                                                                            | A: BRUSHED ALUMINUM T-FRAME (1.50"X1.50"X.125")<br>COATED IN CLEAR LACQUER WITH (6) 14 GAUGE 1 85.679<br>SS STEEL #4 FINISH DROP IN PANELS |         |    |            |          |   |  |  |
| AM-6: LED DOWN LIGHTING SYSTEM BY MAN-D-TEC.                                                                                                                                                                                                                                                                                                                                                                                                                                                                                                                                                                                                                                                                                                                                                                                                                                                                                                                                                                                                                                                                                                                                                                                                                                                                                                                                                                                                                                                                                                                                                                                                                                                                                                                                                                                                                                                                                                                                                                                                                                                                                  |                                                                                                                                            |         |    |            | 8.6642   | A |  |  |
| L PANEL SYSTEM CONSISTING OF (7) 1/2" FRPB WALL PANELS<br>VITH WILSONART BILTMORE CHERRY 7924K-07 LAMINATE.<br>ELS ARE BANDED IN CLEAR ANODIZED BRUSHED ALUMINUM<br>ING FRAME                                                                                                                                                                                                                                                                                                                                                                                                                                                                                                                                                                                                                                                                                                                                                                                                                                                                                                                                                                                                                                                                                                                                                                                                                                                                                                                                                                                                                                                                                                                                                                                                                                                                                                                                                                                                                                                                                                                                                 |                                                                                                                                            |         |    |            | 272.4853 |   |  |  |
|                                                                                                                                                                                                                                                                                                                                                                                                                                                                                                                                                                                                                                                                                                                                                                                                                                                                                                                                                                                                                                                                                                                                                                                                                                                                                                                                                                                                                                                                                                                                                                                                                                                                                                                                                                                                                                                                                                                                                                                                                                                                                                                               | )" FLAT S/S, #4 FINISH WITH RETURN<br>FLAT FACE STANDOFFS                                                                                  | ED ENDS |    | 1          | 14.1844  |   |  |  |
|                                                                                                                                                                                                                                                                                                                                                                                                                                                                                                                                                                                                                                                                                                                                                                                                                                                                                                                                                                                                                                                                                                                                                                                                                                                                                                                                                                                                                                                                                                                                                                                                                                                                                                                                                                                                                                                                                                                                                                                                                                                                                                                               | )" FLAT S/S, #4 FINISH WITH RETURN<br>FLAT FACE STANDOFFS                                                                                  | ED ENDS |    | 2          | 16.3094  | В |  |  |
| ΈS                                                                                                                                                                                                                                                                                                                                                                                                                                                                                                                                                                                                                                                                                                                                                                                                                                                                                                                                                                                                                                                                                                                                                                                                                                                                                                                                                                                                                                                                                                                                                                                                                                                                                                                                                                                                                                                                                                                                                                                                                                                                                                                            | TAINLESS STEEL #4 FINISH                                                                                                                   |         |    | 1<br>(SET) | 29.5995  |   |  |  |
|                                                                                                                                                                                                                                                                                                                                                                                                                                                                                                                                                                                                                                                                                                                                                                                                                                                                                                                                                                                                                                                                                                                                                                                                                                                                                                                                                                                                                                                                                                                                                                                                                                                                                                                                                                                                                                                                                                                                                                                                                                                                                                                               |                                                                                                                                            |         |    |            |          |   |  |  |
| 2.00<br>1.625<br>.375<br>.375<br>.375<br>.375<br>.375<br>.375<br>.375<br>.375<br>.375<br>.375<br>.375<br>.375<br>.375<br>.375<br>.375<br>.375<br>.375<br>.375<br>.375<br>.375<br>.375<br>.375<br>.375<br>.375<br>.375<br>.375<br>.375<br>.375<br>.375<br>.375<br>.375<br>.375<br>.375<br>.375<br>.375<br>.375<br>.375<br>.375<br>.375<br>.375<br>.375<br>.375<br>.375<br>.375<br>.375<br>.375<br>.375<br>.375<br>.375<br>.375<br>.375<br>.375<br>.375<br>.375<br>.375<br>.375<br>.375<br>.375<br>.375<br>.375<br>.375<br>.375<br>.375<br>.375<br>.375<br>.375<br>.375<br>.375<br>.375<br>.375<br>.375<br>.375<br>.375<br>.375<br>.375<br>.375<br>.375<br>.375<br>.375<br>.375<br>.375<br>.375<br>.375<br>.375<br>.375<br>.375<br>.375<br>.375<br>.375<br>.375<br>.375<br>.375<br>.375<br>.375<br>.375<br>.375<br>.375<br>.375<br>.375<br>.375<br>.375<br>.375<br>.375<br>.375<br>.375<br>.375<br>.375<br>.375<br>.375<br>.375<br>.375<br>.375<br>.375<br>.375<br>.375<br>.375<br>.375<br>.375<br>.375<br>.375<br>.375<br>.375<br>.375<br>.375<br>.375<br>.375<br>.375<br>.375<br>.375<br>.375<br>.375<br>.375<br>.375<br>.375<br>.375<br>.375<br>.375<br>.375<br>.375<br>.375<br>.375<br>.375<br>.375<br>.375<br>.375<br>.375<br>.375<br>.375<br>.375<br>.375<br>.375<br>.375<br>.375<br>.375<br>.375<br>.375<br>.375<br>.375<br>.375<br>.375<br>.375<br>.375<br>.375<br>.375<br>.375<br>.375<br>.375<br>.375<br>.375<br>.375<br>.375<br>.375<br>.375<br>.375<br>.375<br>.375<br>.375<br>.375<br>.375<br>.375<br>.375<br>.375<br>.375<br>.375<br>.375<br>.375<br>.375<br>.375<br>.375<br>.375<br>.375<br>.375<br>.375<br>.375<br>.375<br>.375<br>.375<br>.375<br>.375<br>.375<br>.375<br>.375<br>.375<br>.375<br>.375<br>.375<br>.375<br>.375<br>.375<br>.375<br>.375<br>.375<br>.375<br>.375<br>.375<br>.375<br>.375<br>.375<br>.375<br>.375<br>.375<br>.375<br>.375<br>.375<br>.375<br>.375<br>.375<br>.375<br>.375<br>.375<br>.375<br>.375<br>.375<br>.375<br>.375<br>.375<br>.375<br>.375<br>.375<br>.375<br>.375<br>.375<br>.375<br>.375<br>.375<br>.375<br>.375<br>.375<br>.375<br>.375<br>.375<br>.375<br>.375<br>.375 |                                                                                                                                            |         |    |            |          | С |  |  |
| <u>[</u><br><u>S</u>                                                                                                                                                                                                                                                                                                                                                                                                                                                                                                                                                                                                                                                                                                                                                                                                                                                                                                                                                                                                                                                                                                                                                                                                                                                                                                                                                                                                                                                                                                                                                                                                                                                                                                                                                                                                                                                                                                                                                                                                                                                                                                          | DETAIL A<br>SCALE 1 : 5DETAIL C<br>SCALE 1 : 5                                                                                             |         |    |            |          |   |  |  |
|                                                                                                                                                                                                                                                                                                                                                                                                                                                                                                                                                                                                                                                                                                                                                                                                                                                                                                                                                                                                                                                                                                                                                                                                                                                                                                                                                                                                                                                                                                                                                                                                                                                                                                                                                                                                                                                                                                                                                                                                                                                                                                                               | 3                                                                                                                                          |         | 25 | -          |          | D |  |  |
| DETAIL B<br>SCALE 1 : 5                                                                                                                                                                                                                                                                                                                                                                                                                                                                                                                                                                                                                                                                                                                                                                                                                                                                                                                                                                                                                                                                                                                                                                                                                                                                                                                                                                                                                                                                                                                                                                                                                                                                                                                                                                                                                                                                                                                                                                                                                                                                                                       |                                                                                                                                            |         |    |            |          | E |  |  |
| SCALE 1:1                                                                                                                                                                                                                                                                                                                                                                                                                                                                                                                                                                                                                                                                                                                                                                                                                                                                                                                                                                                                                                                                                                                                                                                                                                                                                                                                                                                                                                                                                                                                                                                                                                                                                                                                                                                                                                                                                                                                                                                                                                                                                                                     |                                                                                                                                            |         |    |            |          |   |  |  |
| SPECIFIC PRODUCT NOTES UNIT CONVERSION                                                                                                                                                                                                                                                                                                                                                                                                                                                                                                                                                                                                                                                                                                                                                                                                                                                                                                                                                                                                                                                                                                                                                                                                                                                                                                                                                                                                                                                                                                                                                                                                                                                                                                                                                                                                                                                                                                                                                                                                                                                                                        |                                                                                                                                            |         |    |            |          |   |  |  |
| ALL DIMENSIONS ARE GIVEN IN<br>INCHES 1/2 0.5000   1/16 0.0625 9/16 0.5625   1/8 0.1250 5/8 0.6250   2/16 0.1875 11/16 0.6875                                                                                                                                                                                                                                                                                                                                                                                                                                                                                                                                                                                                                                                                                                                                                                                                                                                                                                                                                                                                                                                                                                                                                                                                                                                                                                                                                                                                                                                                                                                                                                                                                                                                                                                                                                                                                                                                                                                                                                                                 |                                                                                                                                            |         |    |            |          |   |  |  |

|        |                             |     |   | SHEE                       | ET 1- | 1 |        |   |
|--------|-----------------------------|-----|---|----------------------------|-------|---|--------|---|
| 1 : 25 | QTY: 1 CAB                  |     |   | 0.3750<br>0.4375           |       |   |        |   |
|        | (ALL DIMENSIONS ±1/32")     | 1/4 | = | 0.1875<br>0.2500<br>0.3125 | 3/4   | = | 0.7500 | F |
|        | INCHES                      | 1/8 | = | 0.0625<br>0.1250           | 5/8   | = | 0.6250 |   |
|        | ALL DIMENSIONS ARE GIVEN IN |     |   |                            |       |   | 0.5000 |   |

|                                                                                                                                                                               | 7                                                                                |   | 8       |              |   |
|-------------------------------------------------------------------------------------------------------------------------------------------------------------------------------|----------------------------------------------------------------------------------|---|---------|--------------|---|
| RTS                                                                                                                                                                           | SLIST & FINISH SELECTION                                                         |   |         |              |   |
|                                                                                                                                                                               | MATERIAL                                                                         |   | QTY     | WEIGHT / lbs |   |
| A: BRUSHED ALUMINUM T-FRAME (1.50"X1.50"X.125")<br>COATED IN CLEAR LACQUER WITH (6) 14 GAUGE<br>SS STEEL #4 FINISH DROP IN PANELS                                             |                                                                                  |   | 1       | 85.679       | _ |
|                                                                                                                                                                               | E: LED DOWN LIGHTING SYSTEM BY MAN-D-TEC. 1<br>NOOTH BLACK FINISH FIXTURES (SET) |   |         |              | A |
| L PANEL SYSTEM CONSISTING OF (7) 1/2" FRPB WALL PANELS<br>VITH WILSONART BILTMORE CHERRY 7924K-07 LAMINATE.<br>ELS ARE BANDED IN CLEAR ANODIZED BRUSHED ALUMINUM<br>ING FRAME |                                                                                  |   | 7       | 272.4853     |   |
|                                                                                                                                                                               | 0" FLAT S/S, #4 FINISH WITH RETURNED<br>FLAT FACE STANDOFFS                      | 1 | 14.1844 |              |   |
|                                                                                                                                                                               | 0" FLAT S/S, #4 FINISH WITH RETURNED<br>FLAT FACE STANDOFFS                      | 2 | 16.3094 | в            |   |
| E STAINLESS STEEL #4 FINISH                                                                                                                                                   |                                                                                  |   |         | 29.5995      |   |
|                                                                                                                                                                               |                                                                                  |   |         |              |   |

С

D

Е

SPECIFIC PRODUCT NOTES UNIT CONVERSION ALL DIMENSIONS ARE GIVEN IN 1/2 = 0.5000 1/16 = 0.0625 9/16 = 0.5625 INCHES 1/8 = 0.1250 5/8 = 0.6250 3/16 = 0.1875 11/16 = 0.6875 (ALL DIMENSIONS ±1/32") F  $1/4 = 0.2500 \ 3/4 = 0.7500$ 5/16 = 0.3125 13/16 = 0.8125 QTY: 1 CAB 3/8 = 0.3750 7/8 = 0.8750 7/16 = 0.4375 15/16 = 0.9375 SHEET 1-2

7

8