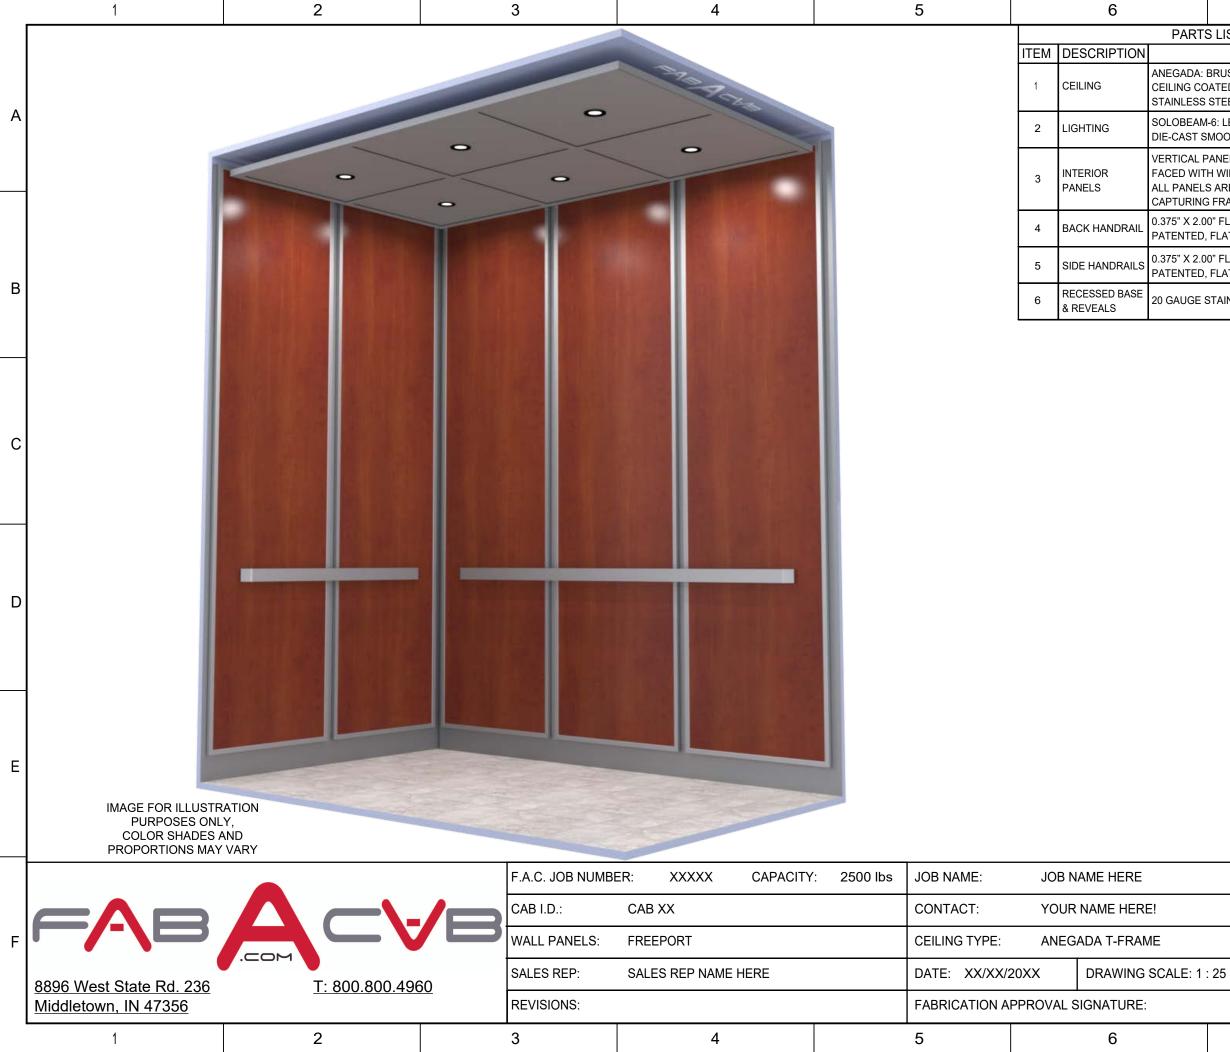

|                                                                                                                                                                                                                                                                                                                                                                                                                                                                                                                                                                                                                                                                                                                                                                                                                                                                                                                                                                                                                                                                                                                                                                                                                                                                                                                                                                                                                                                                                                                                                                                                                                                                                                                                                                                                                                                                                                                                                                                                                                                                                                                               | 7                                                                                                                                          |         | 8  |            |          |   |  |  |
|-------------------------------------------------------------------------------------------------------------------------------------------------------------------------------------------------------------------------------------------------------------------------------------------------------------------------------------------------------------------------------------------------------------------------------------------------------------------------------------------------------------------------------------------------------------------------------------------------------------------------------------------------------------------------------------------------------------------------------------------------------------------------------------------------------------------------------------------------------------------------------------------------------------------------------------------------------------------------------------------------------------------------------------------------------------------------------------------------------------------------------------------------------------------------------------------------------------------------------------------------------------------------------------------------------------------------------------------------------------------------------------------------------------------------------------------------------------------------------------------------------------------------------------------------------------------------------------------------------------------------------------------------------------------------------------------------------------------------------------------------------------------------------------------------------------------------------------------------------------------------------------------------------------------------------------------------------------------------------------------------------------------------------------------------------------------------------------------------------------------------------|--------------------------------------------------------------------------------------------------------------------------------------------|---------|----|------------|----------|---|--|--|
| RTS LIST & FINISH SELECTION                                                                                                                                                                                                                                                                                                                                                                                                                                                                                                                                                                                                                                                                                                                                                                                                                                                                                                                                                                                                                                                                                                                                                                                                                                                                                                                                                                                                                                                                                                                                                                                                                                                                                                                                                                                                                                                                                                                                                                                                                                                                                                   |                                                                                                                                            |         |    |            |          |   |  |  |
| -                                                                                                                                                                                                                                                                                                                                                                                                                                                                                                                                                                                                                                                                                                                                                                                                                                                                                                                                                                                                                                                                                                                                                                                                                                                                                                                                                                                                                                                                                                                                                                                                                                                                                                                                                                                                                                                                                                                                                                                                                                                                                                                             | MATERIAL QTY WEIGHT / lbs                                                                                                                  |         |    |            |          |   |  |  |
| со                                                                                                                                                                                                                                                                                                                                                                                                                                                                                                                                                                                                                                                                                                                                                                                                                                                                                                                                                                                                                                                                                                                                                                                                                                                                                                                                                                                                                                                                                                                                                                                                                                                                                                                                                                                                                                                                                                                                                                                                                                                                                                                            | A: BRUSHED ALUMINUM T-FRAME (1.50"X1.50"X.125")<br>COATED IN CLEAR LACQUER WITH (6) 14 GAUGE 1 85.679<br>SS STEEL #4 FINISH DROP IN PANELS |         |    |            |          |   |  |  |
| AM-6: LED DOWN LIGHTING SYSTEM BY MAN-D-TEC.                                                                                                                                                                                                                                                                                                                                                                                                                                                                                                                                                                                                                                                                                                                                                                                                                                                                                                                                                                                                                                                                                                                                                                                                                                                                                                                                                                                                                                                                                                                                                                                                                                                                                                                                                                                                                                                                                                                                                                                                                                                                                  |                                                                                                                                            |         |    |            | 8.6642   | A |  |  |
| L PANEL SYSTEM CONSISTING OF (7) 1/2" FRPB WALL PANELS<br>VITH WILSONART BILTMORE CHERRY 7924K-07 LAMINATE.<br>ELS ARE BANDED IN CLEAR ANODIZED BRUSHED ALUMINUM<br>ING FRAME                                                                                                                                                                                                                                                                                                                                                                                                                                                                                                                                                                                                                                                                                                                                                                                                                                                                                                                                                                                                                                                                                                                                                                                                                                                                                                                                                                                                                                                                                                                                                                                                                                                                                                                                                                                                                                                                                                                                                 |                                                                                                                                            |         |    |            | 272.4853 |   |  |  |
|                                                                                                                                                                                                                                                                                                                                                                                                                                                                                                                                                                                                                                                                                                                                                                                                                                                                                                                                                                                                                                                                                                                                                                                                                                                                                                                                                                                                                                                                                                                                                                                                                                                                                                                                                                                                                                                                                                                                                                                                                                                                                                                               | )" FLAT S/S, #4 FINISH WITH RETURN<br>FLAT FACE STANDOFFS                                                                                  | ED ENDS |    | 1          | 14.1844  |   |  |  |
|                                                                                                                                                                                                                                                                                                                                                                                                                                                                                                                                                                                                                                                                                                                                                                                                                                                                                                                                                                                                                                                                                                                                                                                                                                                                                                                                                                                                                                                                                                                                                                                                                                                                                                                                                                                                                                                                                                                                                                                                                                                                                                                               | )" FLAT S/S, #4 FINISH WITH RETURN<br>FLAT FACE STANDOFFS                                                                                  | ED ENDS |    | 2          | 16.3094  | В |  |  |
| ΈS                                                                                                                                                                                                                                                                                                                                                                                                                                                                                                                                                                                                                                                                                                                                                                                                                                                                                                                                                                                                                                                                                                                                                                                                                                                                                                                                                                                                                                                                                                                                                                                                                                                                                                                                                                                                                                                                                                                                                                                                                                                                                                                            | TAINLESS STEEL #4 FINISH                                                                                                                   |         |    | 1<br>(SET) | 29.5995  |   |  |  |
|                                                                                                                                                                                                                                                                                                                                                                                                                                                                                                                                                                                                                                                                                                                                                                                                                                                                                                                                                                                                                                                                                                                                                                                                                                                                                                                                                                                                                                                                                                                                                                                                                                                                                                                                                                                                                                                                                                                                                                                                                                                                                                                               |                                                                                                                                            |         |    |            |          |   |  |  |
| 2.00<br>1.625<br>.375<br>.375<br>.375<br>.375<br>.375<br>.375<br>.375<br>.375<br>.375<br>.375<br>.375<br>.375<br>.375<br>.375<br>.375<br>.375<br>.375<br>.375<br>.375<br>.375<br>.375<br>.375<br>.375<br>.375<br>.375<br>.375<br>.375<br>.375<br>.375<br>.375<br>.375<br>.375<br>.375<br>.375<br>.375<br>.375<br>.375<br>.375<br>.375<br>.375<br>.375<br>.375<br>.375<br>.375<br>.375<br>.375<br>.375<br>.375<br>.375<br>.375<br>.375<br>.375<br>.375<br>.375<br>.375<br>.375<br>.375<br>.375<br>.375<br>.375<br>.375<br>.375<br>.375<br>.375<br>.375<br>.375<br>.375<br>.375<br>.375<br>.375<br>.375<br>.375<br>.375<br>.375<br>.375<br>.375<br>.375<br>.375<br>.375<br>.375<br>.375<br>.375<br>.375<br>.375<br>.375<br>.375<br>.375<br>.375<br>.375<br>.375<br>.375<br>.375<br>.375<br>.375<br>.375<br>.375<br>.375<br>.375<br>.375<br>.375<br>.375<br>.375<br>.375<br>.375<br>.375<br>.375<br>.375<br>.375<br>.375<br>.375<br>.375<br>.375<br>.375<br>.375<br>.375<br>.375<br>.375<br>.375<br>.375<br>.375<br>.375<br>.375<br>.375<br>.375<br>.375<br>.375<br>.375<br>.375<br>.375<br>.375<br>.375<br>.375<br>.375<br>.375<br>.375<br>.375<br>.375<br>.375<br>.375<br>.375<br>.375<br>.375<br>.375<br>.375<br>.375<br>.375<br>.375<br>.375<br>.375<br>.375<br>.375<br>.375<br>.375<br>.375<br>.375<br>.375<br>.375<br>.375<br>.375<br>.375<br>.375<br>.375<br>.375<br>.375<br>.375<br>.375<br>.375<br>.375<br>.375<br>.375<br>.375<br>.375<br>.375<br>.375<br>.375<br>.375<br>.375<br>.375<br>.375<br>.375<br>.375<br>.375<br>.375<br>.375<br>.375<br>.375<br>.375<br>.375<br>.375<br>.375<br>.375<br>.375<br>.375<br>.375<br>.375<br>.375<br>.375<br>.375<br>.375<br>.375<br>.375<br>.375<br>.375<br>.375<br>.375<br>.375<br>.375<br>.375<br>.375<br>.375<br>.375<br>.375<br>.375<br>.375<br>.375<br>.375<br>.375<br>.375<br>.375<br>.375<br>.375<br>.375<br>.375<br>.375<br>.375<br>.375<br>.375<br>.375<br>.375<br>.375<br>.375<br>.375<br>.375<br>.375<br>.375<br>.375<br>.375<br>.375<br>.375<br>.375<br>.375<br>.375<br>.375<br>.375<br>.375<br>.375<br>.375<br>.375<br>.375<br>.375<br>.375<br>.375<br>.375<br>.375 |                                                                                                                                            |         |    |            |          | С |  |  |
| <u>[</u><br><u>S</u>                                                                                                                                                                                                                                                                                                                                                                                                                                                                                                                                                                                                                                                                                                                                                                                                                                                                                                                                                                                                                                                                                                                                                                                                                                                                                                                                                                                                                                                                                                                                                                                                                                                                                                                                                                                                                                                                                                                                                                                                                                                                                                          | DETAIL A<br>SCALE 1 : 5DETAIL C<br>SCALE 1 : 5                                                                                             |         |    |            |          |   |  |  |
|                                                                                                                                                                                                                                                                                                                                                                                                                                                                                                                                                                                                                                                                                                                                                                                                                                                                                                                                                                                                                                                                                                                                                                                                                                                                                                                                                                                                                                                                                                                                                                                                                                                                                                                                                                                                                                                                                                                                                                                                                                                                                                                               | 3                                                                                                                                          |         | 25 | -          |          | D |  |  |
| DETAIL B<br>SCALE 1 : 5                                                                                                                                                                                                                                                                                                                                                                                                                                                                                                                                                                                                                                                                                                                                                                                                                                                                                                                                                                                                                                                                                                                                                                                                                                                                                                                                                                                                                                                                                                                                                                                                                                                                                                                                                                                                                                                                                                                                                                                                                                                                                                       |                                                                                                                                            |         |    |            |          | E |  |  |
| SCALE 1:1                                                                                                                                                                                                                                                                                                                                                                                                                                                                                                                                                                                                                                                                                                                                                                                                                                                                                                                                                                                                                                                                                                                                                                                                                                                                                                                                                                                                                                                                                                                                                                                                                                                                                                                                                                                                                                                                                                                                                                                                                                                                                                                     |                                                                                                                                            |         |    |            |          |   |  |  |
| SPECIFIC PRODUCT NOTES UNIT CONVERSION                                                                                                                                                                                                                                                                                                                                                                                                                                                                                                                                                                                                                                                                                                                                                                                                                                                                                                                                                                                                                                                                                                                                                                                                                                                                                                                                                                                                                                                                                                                                                                                                                                                                                                                                                                                                                                                                                                                                                                                                                                                                                        |                                                                                                                                            |         |    |            |          |   |  |  |
| ALL DIMENSIONS ARE GIVEN IN<br>INCHES 1/2 0.5000   1/16 0.0625 9/16 0.5625   1/8 0.1250 5/8 0.6250   2/16 0.1875 11/16 0.6875                                                                                                                                                                                                                                                                                                                                                                                                                                                                                                                                                                                                                                                                                                                                                                                                                                                                                                                                                                                                                                                                                                                                                                                                                                                                                                                                                                                                                                                                                                                                                                                                                                                                                                                                                                                                                                                                                                                                                                                                 |                                                                                                                                            |         |    |            |          |   |  |  |

|                                                                                                                                                                               | 7                                                                                |   | 8       |              |   |
|-------------------------------------------------------------------------------------------------------------------------------------------------------------------------------|----------------------------------------------------------------------------------|---|---------|--------------|---|
| RTS                                                                                                                                                                           | SLIST & FINISH SELECTION                                                         |   |         |              |   |
|                                                                                                                                                                               | MATERIAL                                                                         |   | QTY     | WEIGHT / lbs |   |
| A: BRUSHED ALUMINUM T-FRAME (1.50"X1.50"X.125")<br>COATED IN CLEAR LACQUER WITH (6) 14 GAUGE<br>SS STEEL #4 FINISH DROP IN PANELS                                             |                                                                                  |   | 1       | 85.679       | _ |
|                                                                                                                                                                               | E: LED DOWN LIGHTING SYSTEM BY MAN-D-TEC. 1<br>NOOTH BLACK FINISH FIXTURES (SET) |   |         |              | A |
| L PANEL SYSTEM CONSISTING OF (7) 1/2" FRPB WALL PANELS<br>VITH WILSONART BILTMORE CHERRY 7924K-07 LAMINATE.<br>ELS ARE BANDED IN CLEAR ANODIZED BRUSHED ALUMINUM<br>ING FRAME |                                                                                  |   | 7       | 272.4853     |   |
|                                                                                                                                                                               | 0" FLAT S/S, #4 FINISH WITH RETURNED<br>FLAT FACE STANDOFFS                      | 1 | 14.1844 |              |   |
|                                                                                                                                                                               | 0" FLAT S/S, #4 FINISH WITH RETURNED<br>FLAT FACE STANDOFFS                      | 2 | 16.3094 | в            |   |
| E STAINLESS STEEL #4 FINISH                                                                                                                                                   |                                                                                  |   |         | 29.5995      |   |
|                                                                                                                                                                               |                                                                                  |   |         |              |   |