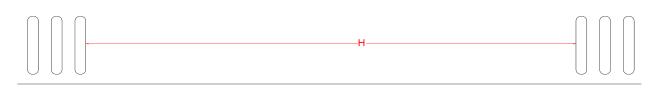

## Enter all dimensions in inches, not feet

| Knockout             | Vented | *If knockout, no need to provid | e measurement F&G    |               |                      |  |
|----------------------|--------|---------------------------------|----------------------|---------------|----------------------|--|
| Side Wall (A)        |        | Back Wall (B)                   |                      | Side Wall (C) |                      |  |
| A"                   |        | Α                               | <i>"</i>             | Α             |                      |  |
| B"                   |        | В                               | "                    | В             | "                    |  |
| C"                   |        | C                               | "                    | C             | "                    |  |
| D"                   |        | D                               | <i>"</i>             | D             | <i>"</i>             |  |
| E"                   |        | E                               | "                    | Е             | <i>"</i>             |  |
| F″                   |        | F                               | "                    | F             | "                    |  |
| G"                   |        | G                               | <i>"</i>             | G             | "                    |  |
| Space between vents: |        | Space bet                       | Space between vents: |               | Space between vents: |  |
| Н″                   |        | Н                               | <i>"</i>             | Н             | <i>"</i>             |  |