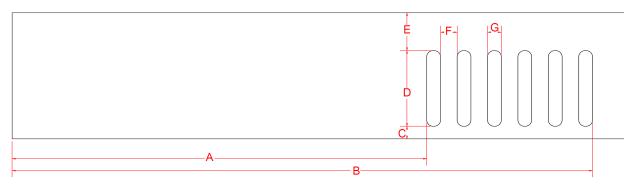

## Existing Cab Field Survey – Vented Base

11. Ventilated Base/Toe Kick:

Please fill out section <u>completely</u>

## Enter all dimensions in inches, not feet

| Knockout             | Vented | *If knockout, no need to provid | e measurement F&G    |               |                      |  |
|----------------------|--------|---------------------------------|----------------------|---------------|----------------------|--|
| Side Wall (A)        |        | Back Wall (B)                   |                      | Side Wall (C) |                      |  |
| A"                   |        | Α                               | <i>"</i>             | Α             |                      |  |
| B"                   |        | В                               | "                    | В             | "                    |  |
| C"                   |        | C                               | "                    | C             | "                    |  |
| D"                   |        | D                               | <i>"</i>             | D             | <i>"</i>             |  |
| E"                   |        | E                               | "                    | Е             | <i>"</i>             |  |
| F″                   |        | F                               | "                    | F             | "                    |  |
| G"                   |        | G                               | <i>"</i>             | G             | "                    |  |
| Space between vents: |        | Space bet                       | Space between vents: |               | Space between vents: |  |
| Н″                   |        | Н                               | <i>"</i>             | Н             | <i>"</i>             |  |