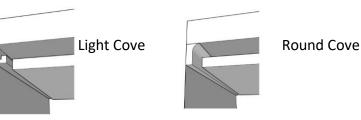

## 5. Existing Ceiling Coves/Soffits:

Please circle the rendering that reflects your cab's coves/soffits

Enter all dimensions in inches, not feet.

Escape Hatch Width (A) Escape Hatch Depth (B) From Side Wall (C) From Back Wall (D)