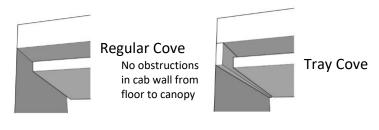

## 5. Existing Ceiling Coves/Soffits:

Please circle the rendering that reflects your cab's coves/soffits

Enter all dimensions in inches, not feet.

Escape Hatch Width (A) Escape Hatch Depth (B) From Side Wall (C) From Back Wall (D)