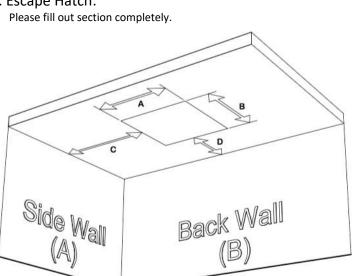

## 6. Escape Hatch:

## 5. Existing Ceiling Coves/Soffits:

Please circle the rendering that reflects your cab's coves/soffits

Enter all dimensions in inches, not feet.

Escape Hatch Width (A) Escape Hatch Depth (B) From Side Wall (C) From Back Wall (D)