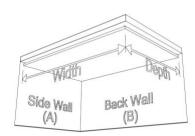

## 4. Existing Ceiling:

Please fill out section completely

Enter all dimensions in inches, not feet.

**Existing Ceiling Width Existing Ceiling Depth** 

☐ Please check, if new ceiling is to be fabricated to existing ceiling dimensions.