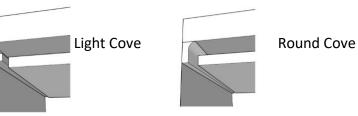

## 5. Existing Ceiling Coves/Soffits:

Please circle the rendering that reflects your cab's coves/soffits

Enter all dimensions in inches, not feet.

| Escape Hatch Width (A) Escape Hatch Depth (B) | <u>"</u> |
|-----------------------------------------------|----------|
| From Side Wall (C)                            |          |
| From Back Wall (D)                            |          |