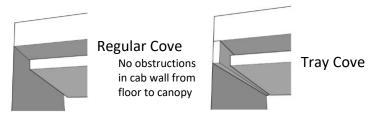

If cab has a cove/obstruction, please measure wall height from floor to bottom of cove/obstruction. Remember to measure from bottom of cove to canopy for your ceiling drop.

Please draw, diagram at left, the detail of cove present in the cab.