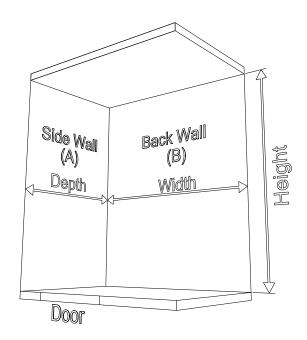

### 5. Cab Dimensions:

Please fill out section completely

Enter all dimensions in inches, not feet.

| Cab Depth                 | Α                |               |
|---------------------------|------------------|---------------|
| Shell to Shell            |                  |               |
| Cab Height                | Α                |               |
| Height is measured from f | loor to canopy ( | not ceiling). |
| Cab Width                 | B                |               |
| Shell to Shell            |                  |               |
| Cab Height                | B                |               |
| Height is measured from f | loor to canopy ( | not ceiling). |