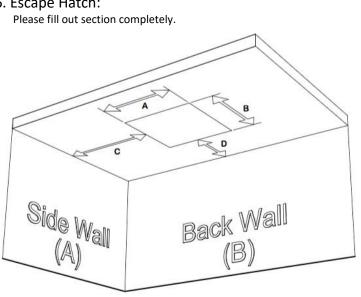

### 6. Escape Hatch:

## 5. Existing Ceiling Coves/Soffits:

Please circle the rendering that reflects your cab's coves/soffits

Enter all dimensions in inches, not feet.

| Escape Hatch Width (A) Escape Hatch Depth (B) | <u>"</u> |
|-----------------------------------------------|----------|
| From Side Wall (C)                            |          |
| From Back Wall (D)                            |          |